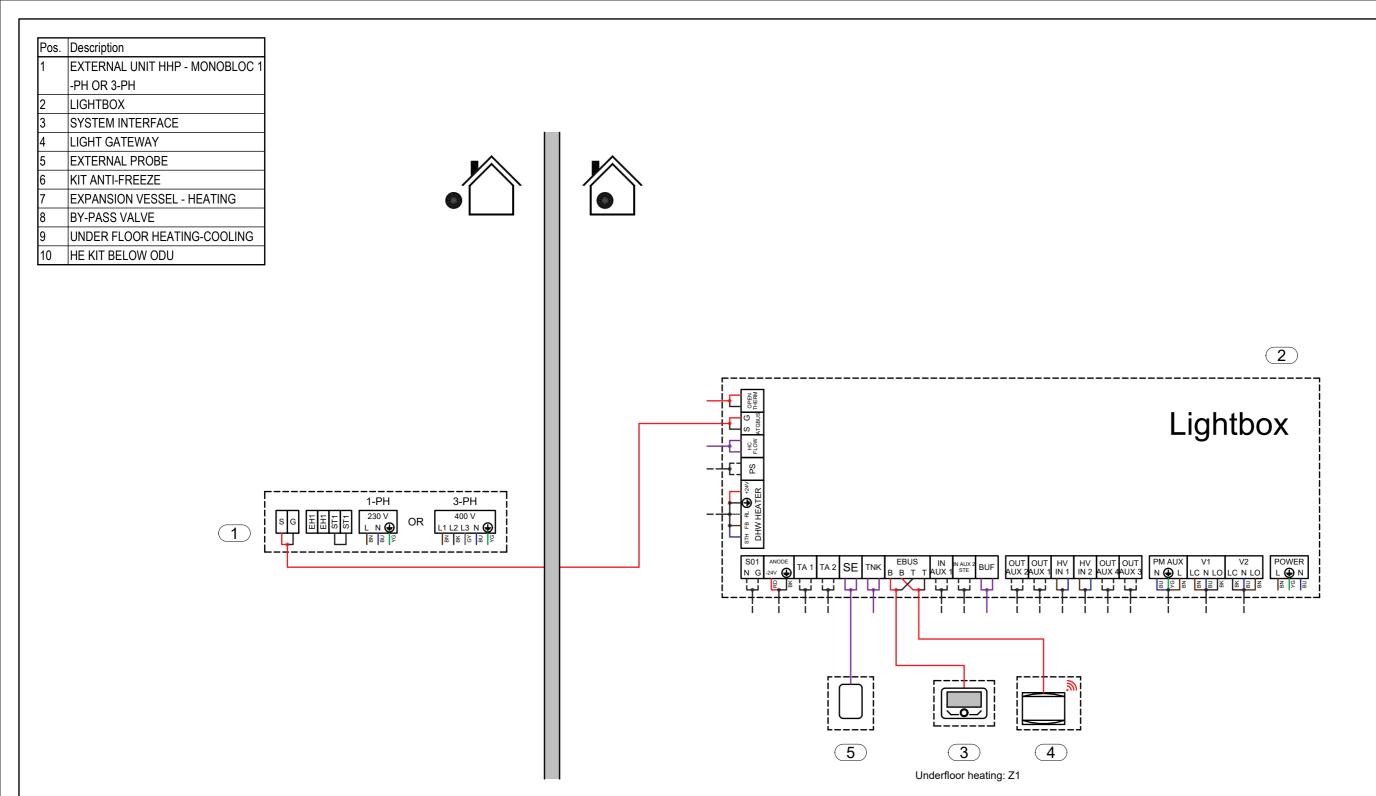

| Pos. Description  1 EXTERNAL UNIT HHP - MONOBLOC 1 -PH OR 3-PH  2 LIGHTBOX  3 SYSTEM INTERFACE  4 LIGHT GATEWAY  5 EXTERNAL PROBE  6 KIT ANTI-FREEZE  7 EXPANSION VESSEL - HEATING  8 BY-PASS VALVE  9 UNDER FLOOR HEATING-COOLING  10 HE KIT BELOW ODU |          |       |     |
|---------------------------------------------------------------------------------------------------------------------------------------------------------------------------------------------------------------------------------------------------------|----------|-------|-----|
|                                                                                                                                                                                                                                                         | 5        | 2     | 3 4 |
|                                                                                                                                                                                                                                                         | <b>▼</b> | 7<br> | 9   |

SCHEME

19.10.2023.

SCHEME NAME

PAGE 1/3

EN\_001\_PCM4.PK\_HC\_1D

- This schematic is for example only and does not replace design by a qualified technician;
- The final schematic must be prepared respecting all the laws, norms and decrees in force, in order to facilitate a correct installation in compliance with the rule of the art;
- For the proper functioning of all system components, follow the instructions in the design, installation and user manuals provided by the manufacturer;
- This outline may be amended by the Ariston Group at any time without prior notice.

PAGE

SCHEME Electrical

19.10.2023.

EN\_001\_PCM4.PK\_HC\_1D

| Legend    |                         |  |  |  |
|-----------|-------------------------|--|--|--|
| Hydraulic |                         |  |  |  |
|           | Hot water               |  |  |  |
|           | Cold water              |  |  |  |
|           | DHW hot water           |  |  |  |
|           | DHW cold water          |  |  |  |
|           | DHW mixed water         |  |  |  |
|           | DHW recirculaiton water |  |  |  |
|           | Refrigerant fluid       |  |  |  |
|           | Gas connection          |  |  |  |
|           | Electric connection     |  |  |  |
| Electric  |                         |  |  |  |
|           | BN Brown (L1)           |  |  |  |
|           | BU Blue (N)             |  |  |  |
|           | YG yellow green (PE)    |  |  |  |
|           | BK black (L2)           |  |  |  |
|           | GY Grey (L3)            |  |  |  |
|           | RD red                  |  |  |  |
|           | Dry contact             |  |  |  |
|           | BUS connection          |  |  |  |
|           | Generic signal          |  |  |  |
|           | Sensor signal           |  |  |  |