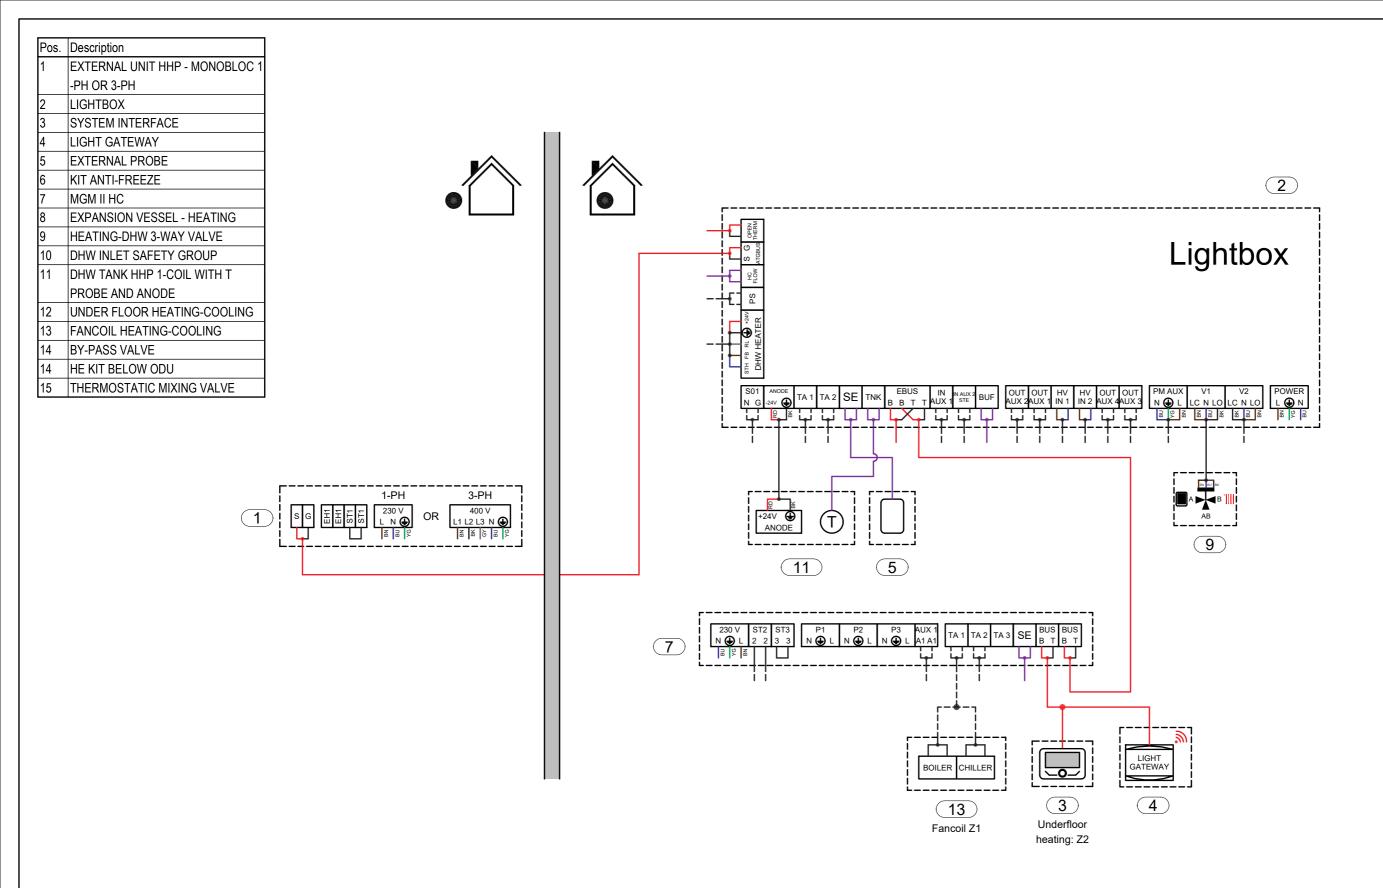

PAGE

SCHEME Electrical

19.10.2023.

ARISTON GROUP

| Legend    |                         |
|-----------|-------------------------|
| Hydraulic |                         |
|           | Hot water               |
|           | Cold water              |
|           | DHW hot water           |
|           | DHW cold water          |
|           | DHW mixed water         |
|           | DHW recirculaiton water |
|           | Refrigerant fluid       |
|           | Gas connection          |
|           | Electric connection     |
| Electric  |                         |
|           | BN Brown (L1)           |
|           | BU Blue (N)             |
|           | YG yellow green (PE)    |
|           | BK black (L2)           |
|           | GY Grey (L3)            |
|           | RD red                  |
|           | Dry contact             |
|           | BUS connection          |
|           | Generic signal          |
|           | Sensor signal           |

<sup>-</sup> For the proper functioning of all system components, follow the instructions in the design, installation and user manuals provided by the manufacturer;

<sup>-</sup> This outline may be amended by the Ariston Group at any time without prior notice.