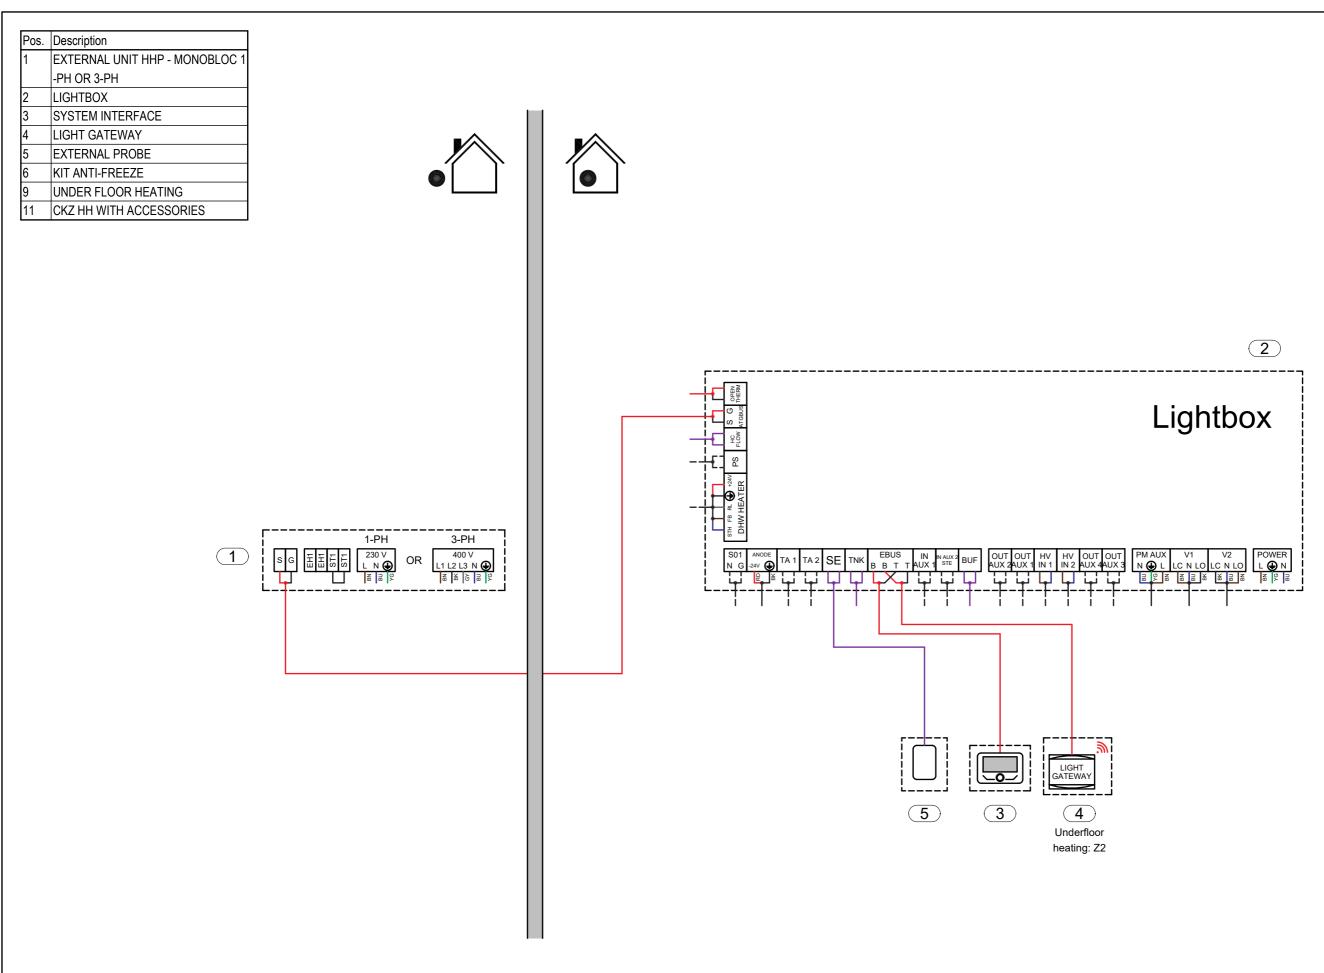

PAGE

Electrical

DATE REV.

SCHEME

7.7.2023.

SCHEME NAME

EN\_014\_PCM4.PK\_HCD\_CD1\_BUF.2\_1D

| Legend    |                         |
|-----------|-------------------------|
| Hydraulic |                         |
|           | Hot water               |
|           | Cold water              |
|           | DHW hot water           |
|           | DHW cold water          |
|           | DHW mixed water         |
|           | DHW recirculaiton water |
|           | Refrigerant fluid       |
|           | Gas connection          |
|           | Electric connection     |
| Electric  |                         |
|           | BN Brown (L1)           |
|           | BU Blue (N)             |
|           | YG yellow green (PE)    |
|           | BK black (L2)           |
|           | GY Grey (L3)            |
|           | RD red                  |
|           | Dry contact             |
|           | BUS connection          |
|           | Generic signal          |
|           | Sensor signal           |