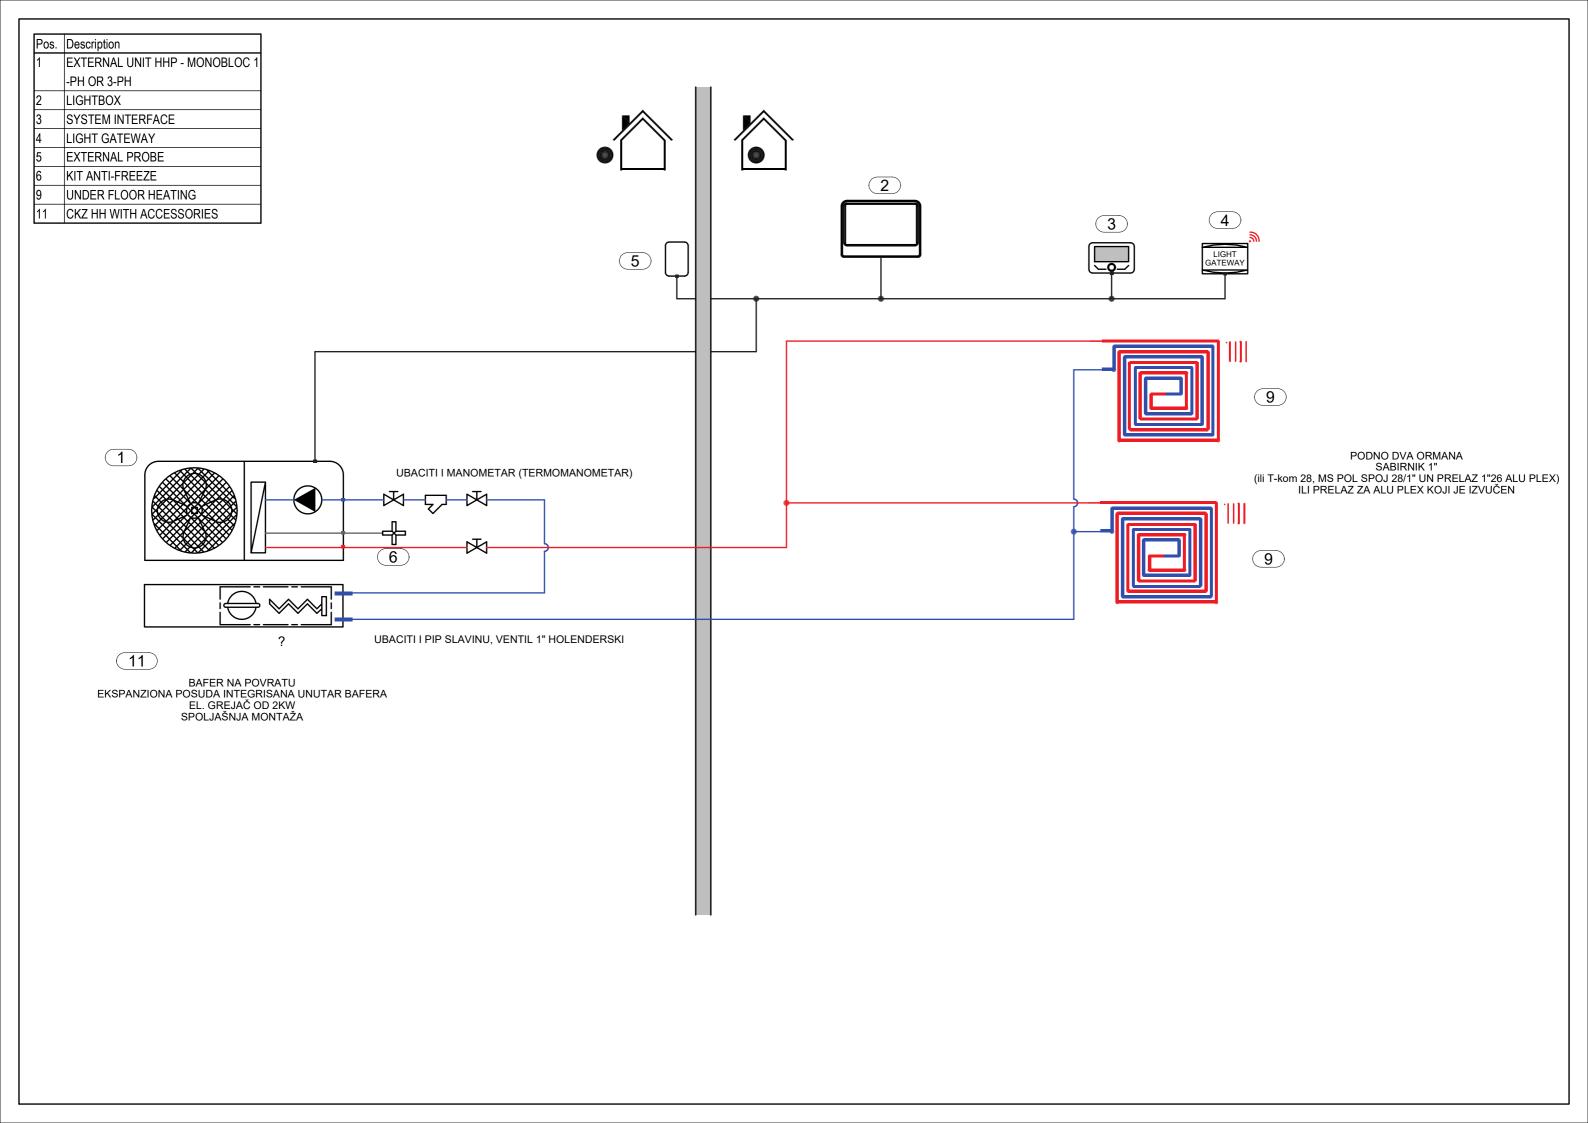

PAGE

Electrical

DATE REV.

SCHEME

7.7.2023.

SCHEME NAME

EN\_014\_PCM4.PK\_HCD\_CD1\_BUF.2\_1D

| Legend    |                         |
|-----------|-------------------------|
| Hydraulic |                         |
|           | Hot water               |
|           | Cold water              |
|           | DHW hot water           |
|           | DHW cold water          |
|           | DHW mixed water         |
|           | DHW recirculaiton water |
|           | Refrigerant fluid       |
|           | Gas connection          |
|           | Electric connection     |
| Electric  |                         |
|           | BN Brown (L1)           |
|           | BU Blue (N)             |
|           | YG yellow green (PE)    |
|           | BK black (L2)           |
|           | GY Grey (L3)            |
|           | RD red                  |
|           | Dry contact             |
|           | BUS connection          |
|           | Generic signal          |
|           | Sensor signal           |