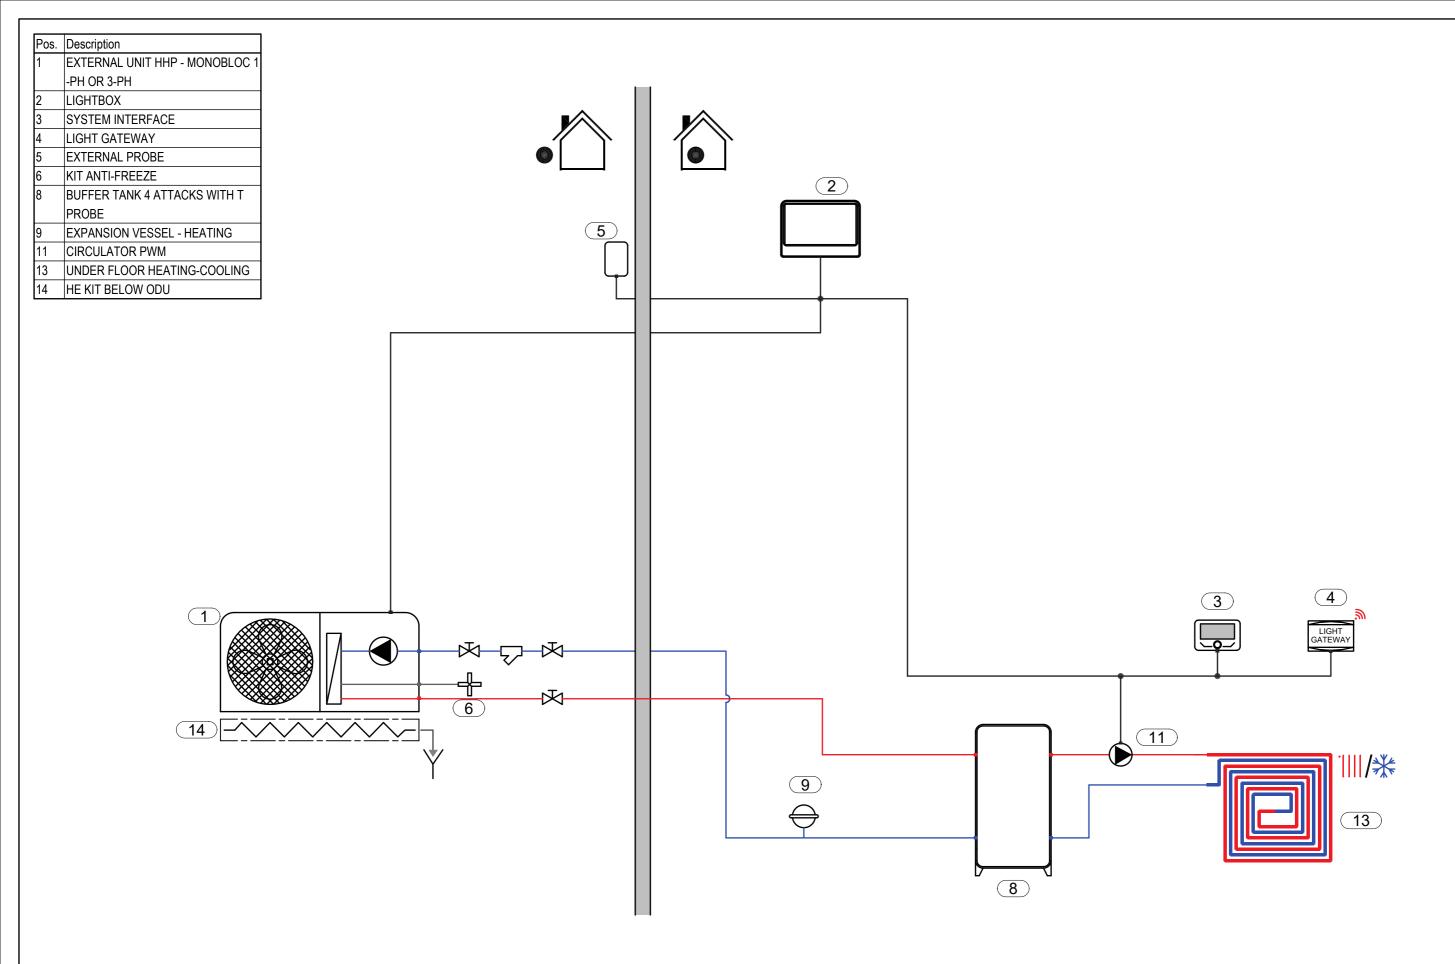

SCHEME
Hydraulic
DATE REV. PAGE
3.10.2023. 1/3

EN\_009\_PCM4.PK\_HCD\_CD1\_BUF.4\_1D

- This schematic is for example only and does not replace design by a qualified technician;
- The final schematic must be prepared respecting all the laws, norms and decrees in force, in order to facilitate a correct installation in compliance with the rule of the art;
- For the proper functioning of all system components, follow the instructions in the design, installation and user manuals provided by the manufacturer;
- This outline may be amended by the Ariston Group at any time without prior notice.