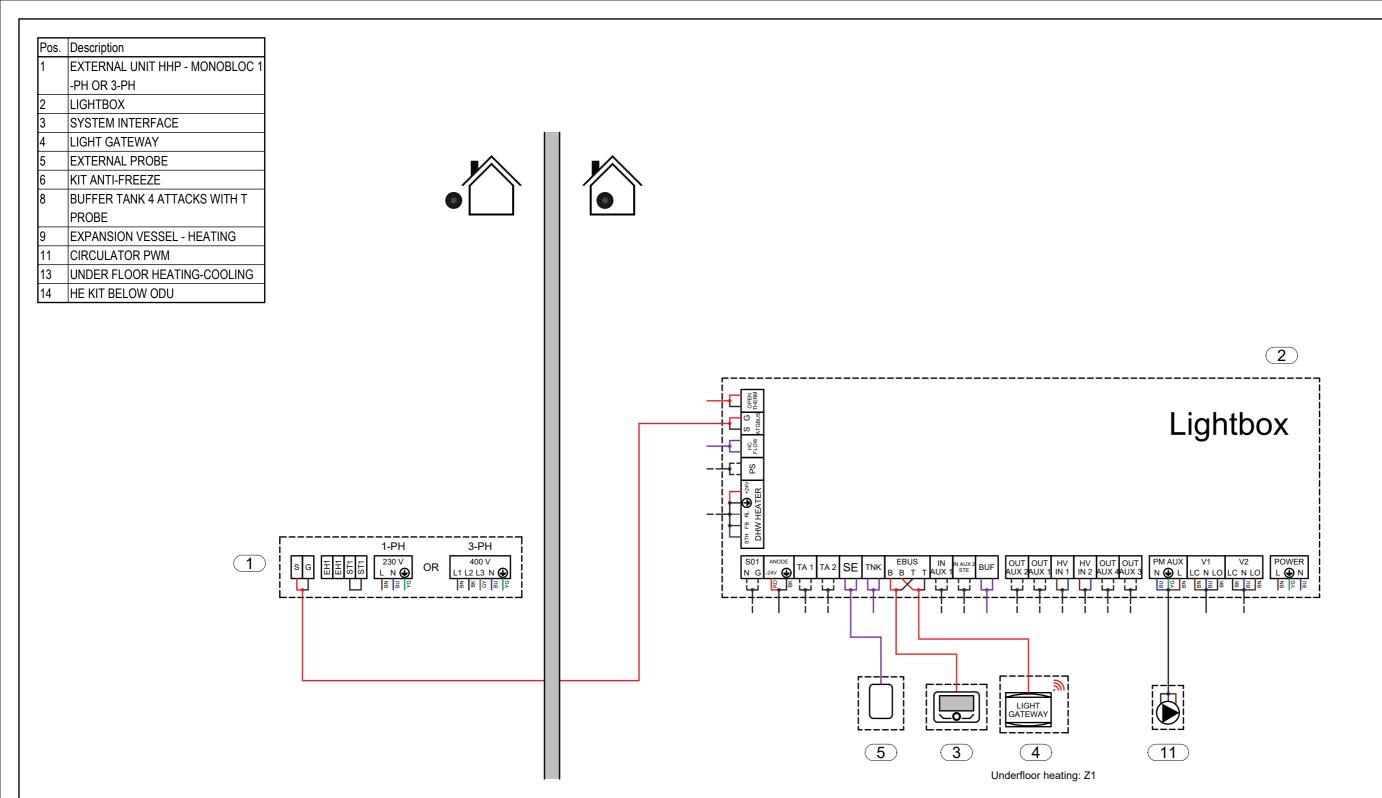

PAGE

SCHEME Electrical

3.10.2023.

SCHEME NAME

EN\_009\_PCM4.PK\_HCD\_CD1\_BUF.4\_1D

| Legend    |                         |
|-----------|-------------------------|
| Hydraulic |                         |
|           | Hot water               |
|           | Cold water              |
|           | DHW hot water           |
|           | DHW cold water          |
|           | DHW mixed water         |
|           | DHW recirculaiton water |
|           | Refrigerant fluid       |
|           | Gas connection          |
|           | Electric connection     |
| Electric  |                         |
|           | BN Brown (L1)           |
|           | BU Blue (N)             |
|           | YG yellow green (PE)    |
|           | BK black (L2)           |
|           | GY Grey (L3)            |
|           | RD red                  |
|           | Dry contact             |
|           | BUS connection          |
|           | Generic signal          |
|           | Sensor signal           |