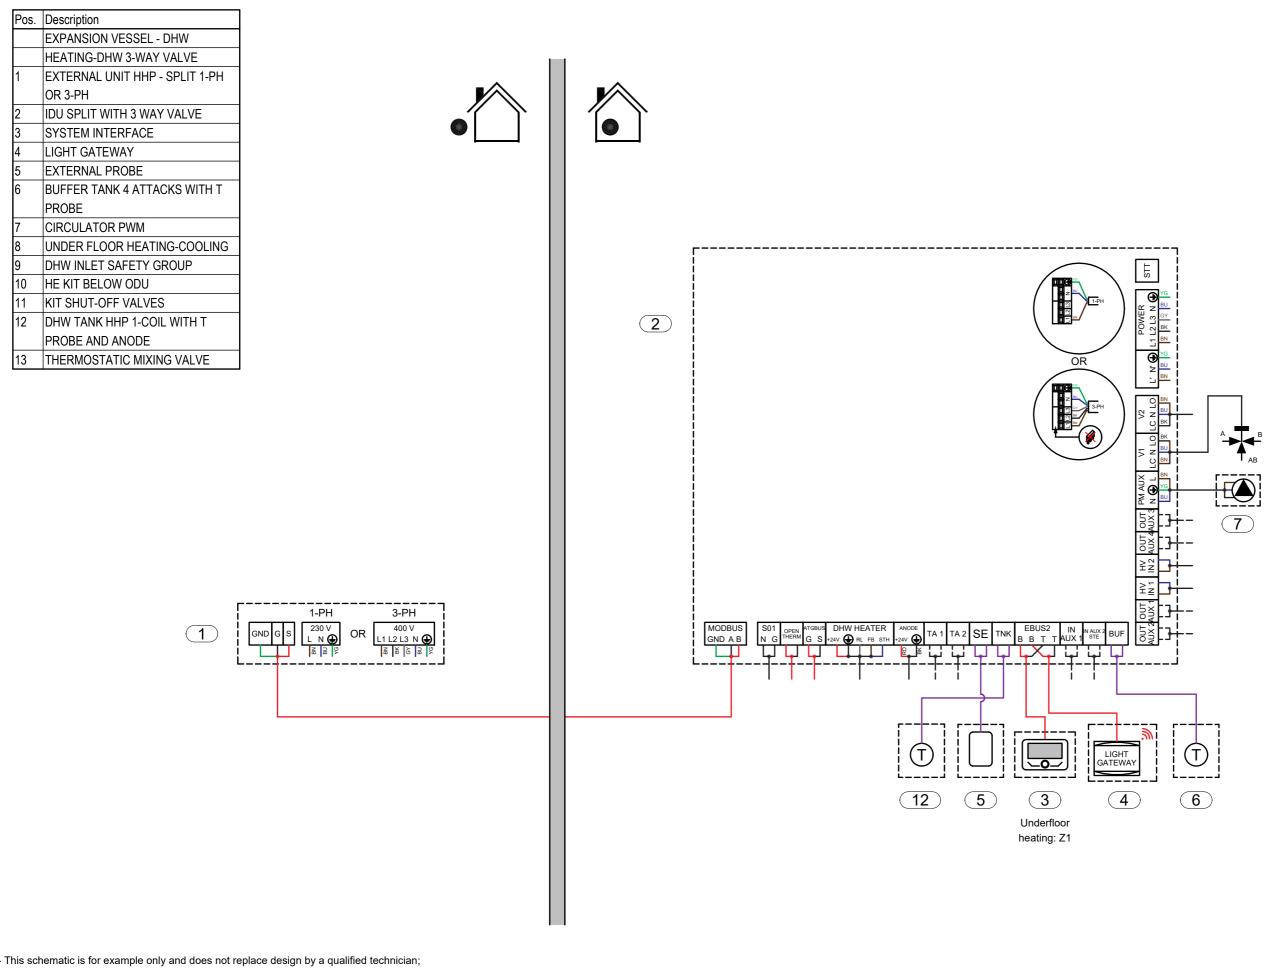

- This outline may be amended by the Ariston Group at any time without prior notice.
SCHEME NAME

| JOHLWIL     |      |      |                                   |  |  |  |
|-------------|------|------|-----------------------------------|--|--|--|
| Electrical  |      |      |                                   |  |  |  |
| DATE        | REV. | PAGE | EN_013_PCM4.PL.S_HCD_CD1_BUF.4_1D |  |  |  |
| 19.10.2023. |      | 2/3  |                                   |  |  |  |

- This schematic is for example only and does not replace design by a qualified technician;

- The final schematic must be prepared respecting all the laws, norms and decrees in force, in order to facilitate a correct installation in compliance with the rule of the art;

- For the proper functioning of all system components, follow the instructions in the design, installation and user manuals provided by the manufacturer;

- This outline may be amended by the Ariston Group at any time without prior notice.