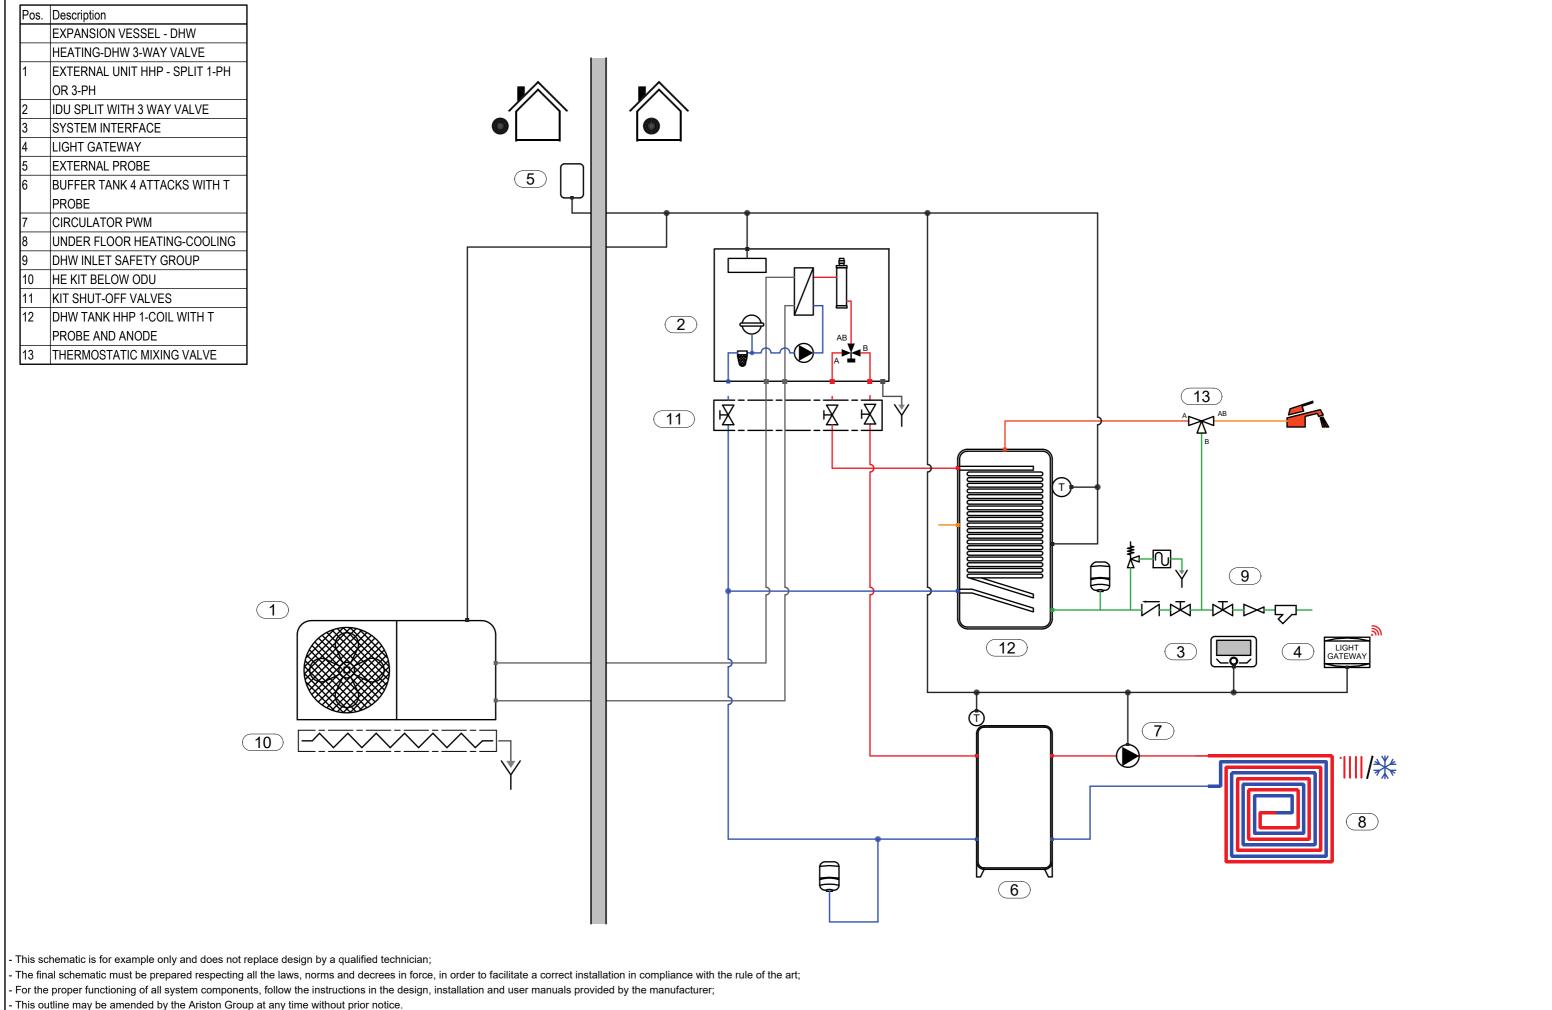

SCHEME SCHEME NAME

| SCHEME      |      |      | SCHEME NAME                       |  |  |  |
|-------------|------|------|-----------------------------------|--|--|--|
| Hydraulic   |      | -    |                                   |  |  |  |
| DATE        | REV. | PAGE | EN_013_PCM4.PL.S_HCD_CD1_BUF.4_1D |  |  |  |
| 19.10.2023. |      | 1/3  |                                   |  |  |  |

- The final schematic must be prepared respecting all the laws, norms and decrees in force, in order to facilitate a correct installation in compliance with the rule of the art;

- For the proper functioning of all system components, follow the instructions in the design, installation and user manuals provided by the manufacturer;

- This outline may be amended by the Ariston Group at any time without prior notice.
SCHEME NAME

| JOHLWIL     |      |      |                                   |  |  |  |
|-------------|------|------|-----------------------------------|--|--|--|
| Electrical  |      |      |                                   |  |  |  |
| DATE        | REV. | PAGE | EN_013_PCM4.PL.S_HCD_CD1_BUF.4_1D |  |  |  |
| 19.10.2023. |      | 2/3  |                                   |  |  |  |