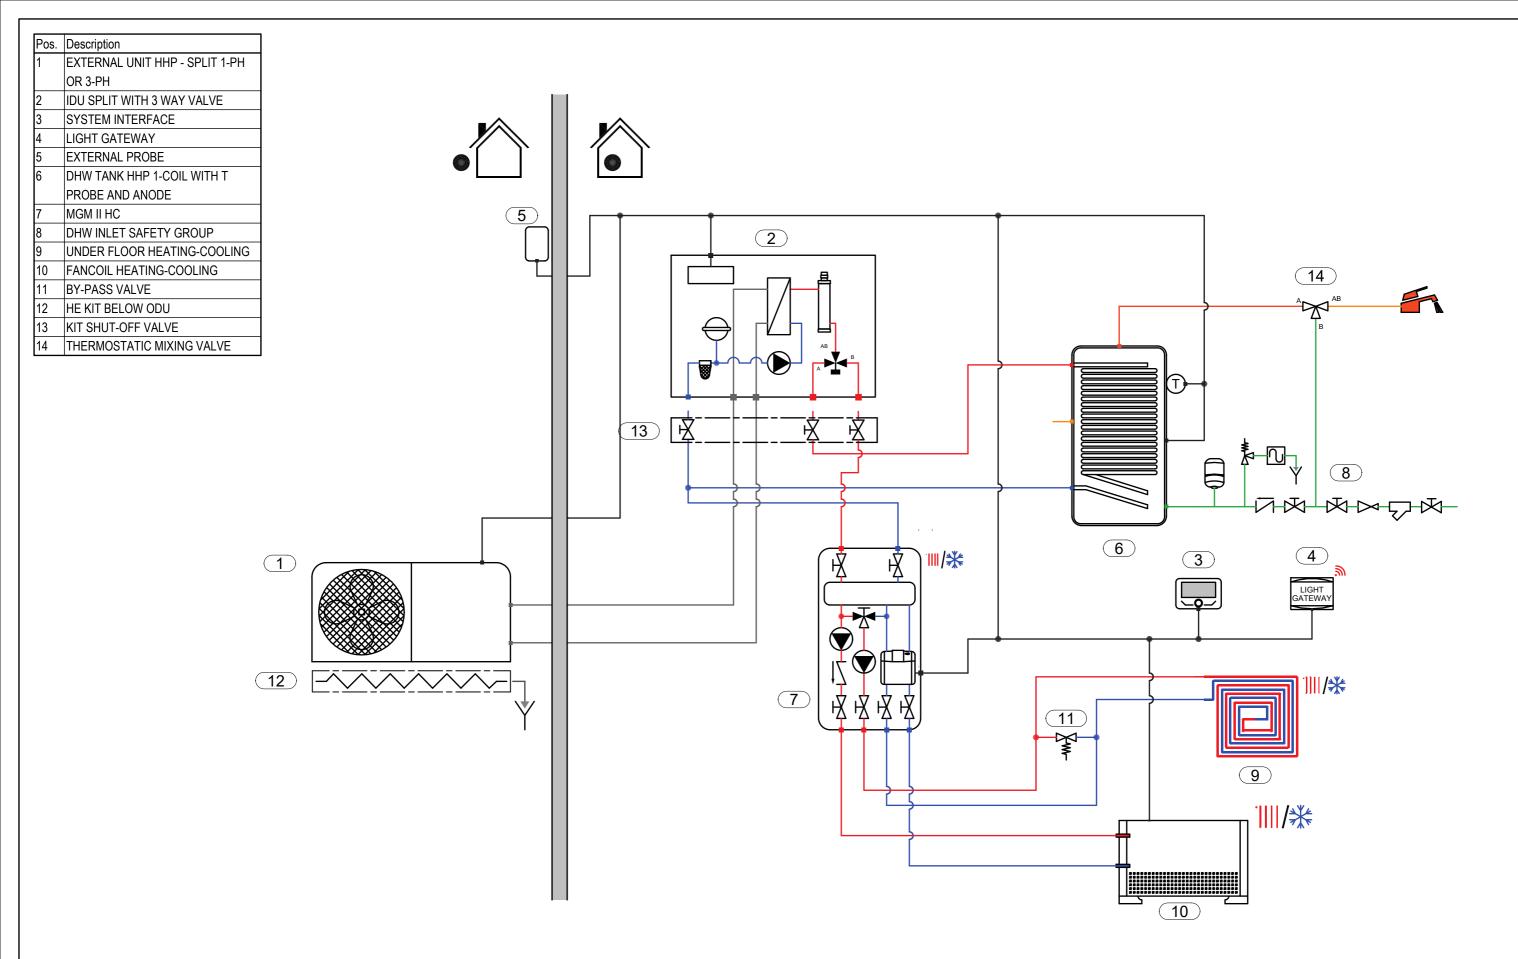

PAGE

SCHEME Hydraulic

19.10.2023.

SCHEME NAME

EN\_008\_PCM4.PL.S\_HCD\_CD1\_MGM2\_1D.1M

- · This schematic is for example only and does not replace design by a qualified technician;
- · The final schematic must be prepared respecting all the laws, norms and decrees in force, in order to facilitate a correct installation in compliance with the rule of the art;
- For the proper functioning of all system components, follow the instructions in the design, installation and user manuals provided by the manufacturer;
- This outline may be amended by the Ariston Group at any time without prior notice.

- This schematic is for example only and does not replace design by a qualified technician;
- The final schematic must be prepared respecting all the laws, norms and decrees in force, in order to facilitate a correct installation in compliance with the rule of the art;
- For the proper functioning of all system components, follow the instructions in the design, installation and user manuals provided by the manufacturer;
- This outline may be amended by the Ariston Group at any time without prior notice.