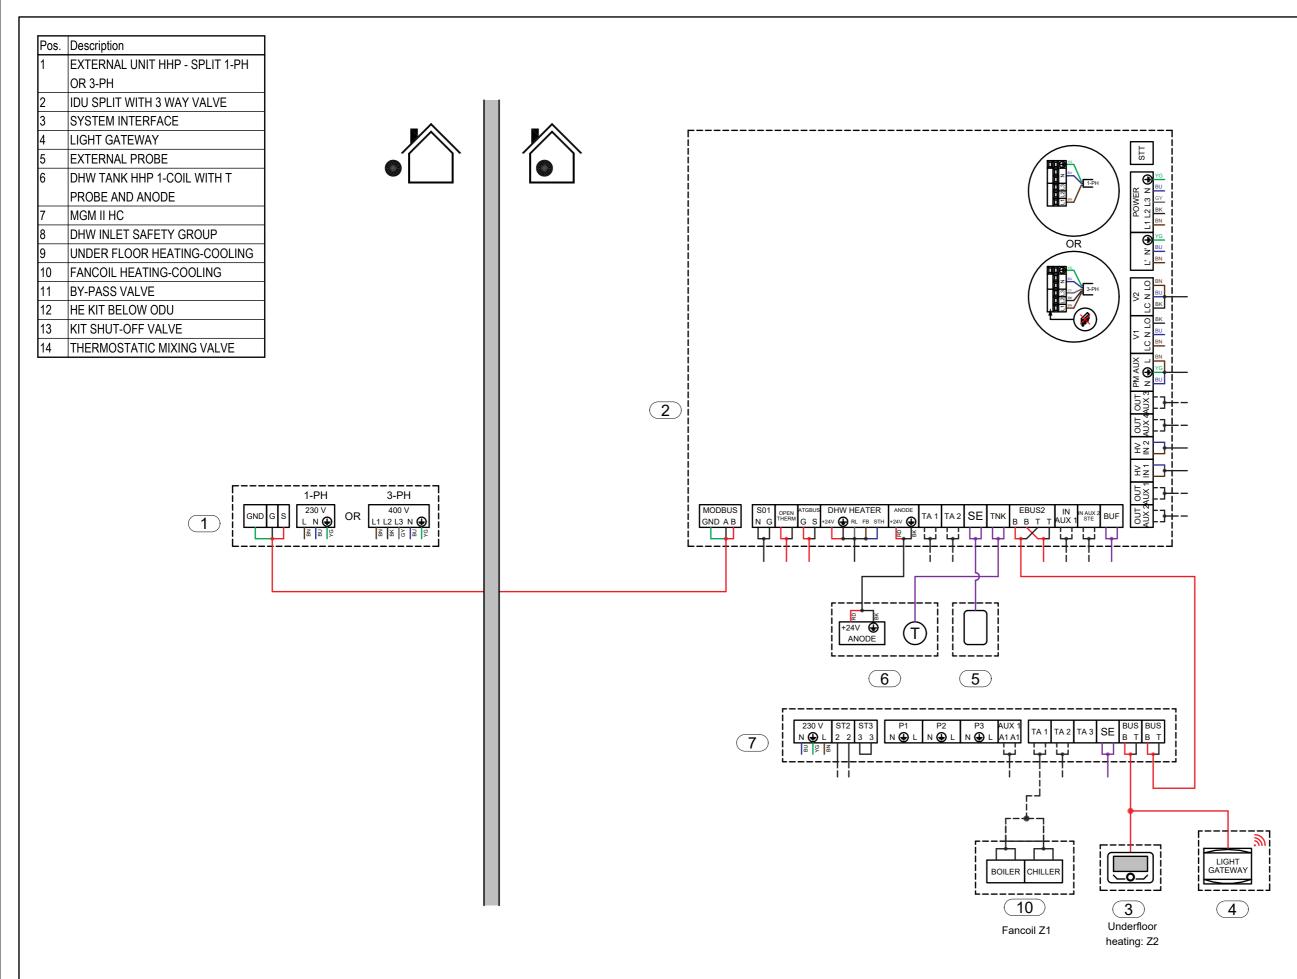

PAGE

SCHEME
Electrical
DATE REV

19.10.2023.

EN\_008\_PCM4.PL.S\_HCD\_CD1\_MGM2\_1D.1M

| Legend    |                         |
|-----------|-------------------------|
| Hydraulic |                         |
|           | Hot water               |
|           | Cold water              |
|           | DHW hot water           |
|           | DHW cold water          |
|           | DHW mixed water         |
|           | DHW recirculaiton water |
|           | Refrigerant fluid       |
|           | Gas connection          |
|           | Electric connection     |
| Electric  |                         |
|           | BN Brown (L1)           |
|           | BU Blue (N)             |
|           | YG yellow green (PE)    |
|           | BK black (L2)           |
|           | GY Grey (L3)            |
|           | RD red                  |
|           | Dry contact             |
|           | BUS connection          |
|           | Generic signal          |
|           | Sensor signal           |

| SCHEME | Legend | DATE | REV. | PAGE | 19.10.2023. | 3 / 3

EN\_008\_PCM4.PL.S\_HCD\_CD1\_MGM2\_1D.1M

<sup>-</sup> This schematic is for example only and does not replace design by a qualified technician;

<sup>-</sup> The final schematic must be prepared respecting all the laws, norms and decrees in force, in order to facilitate a correct installation in compliance with the rule of the art;

<sup>-</sup> For the proper functioning of all system components, follow the instructions in the design, installation and user manuals provided by the manufacturer;

<sup>-</sup> This outline may be amended by the Ariston Group at any time without prior notice.