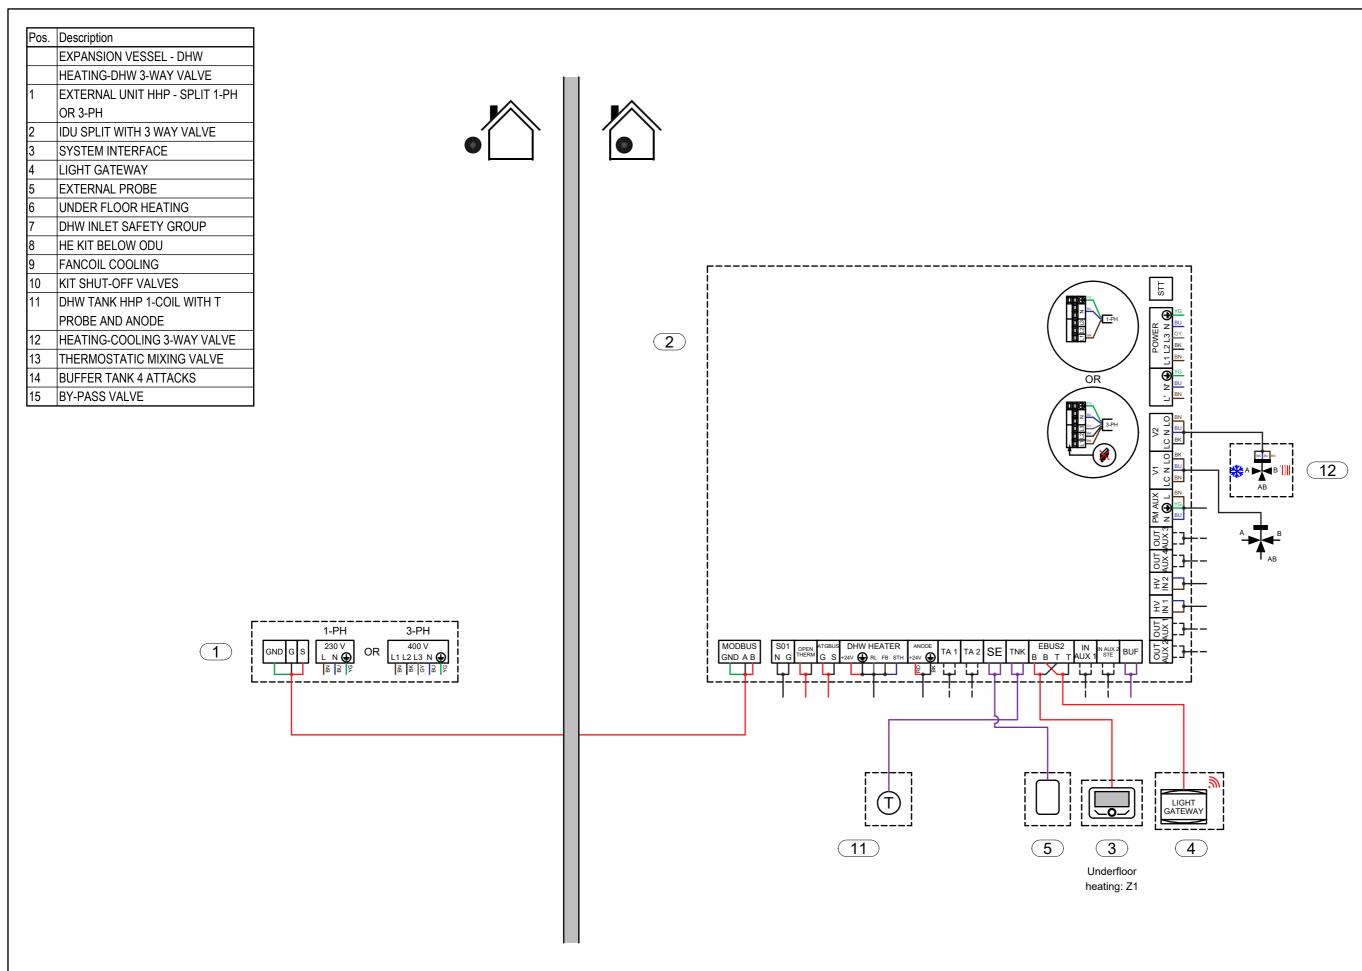

| SCHEME | Electrical | DATE | REV. | PAGE | 19.10.2023. | 2 / 3

EN\_018\_PCM4.PL.S\_HCD\_CD1\_BUF.2\_1D

| Legend    |                         |
|-----------|-------------------------|
| Hydraulic |                         |
|           | Hot water               |
|           | Cold water              |
|           | DHW hot water           |
|           | DHW cold water          |
|           | DHW mixed water         |
|           | DHW recirculaiton water |
|           | Refrigerant fluid       |
|           | Gas connection          |
|           | Electric connection     |
| Electric  |                         |
|           | BN Brown (L1)           |
|           | BU Blue (N)             |
|           | YG yellow green (PE)    |
|           | BK black (L2)           |
|           | GY Grey (L3)            |
|           | RD red                  |
|           | Dry contact             |
|           | BUS connection          |
|           | Generic signal          |
|           | Sensor signal           |