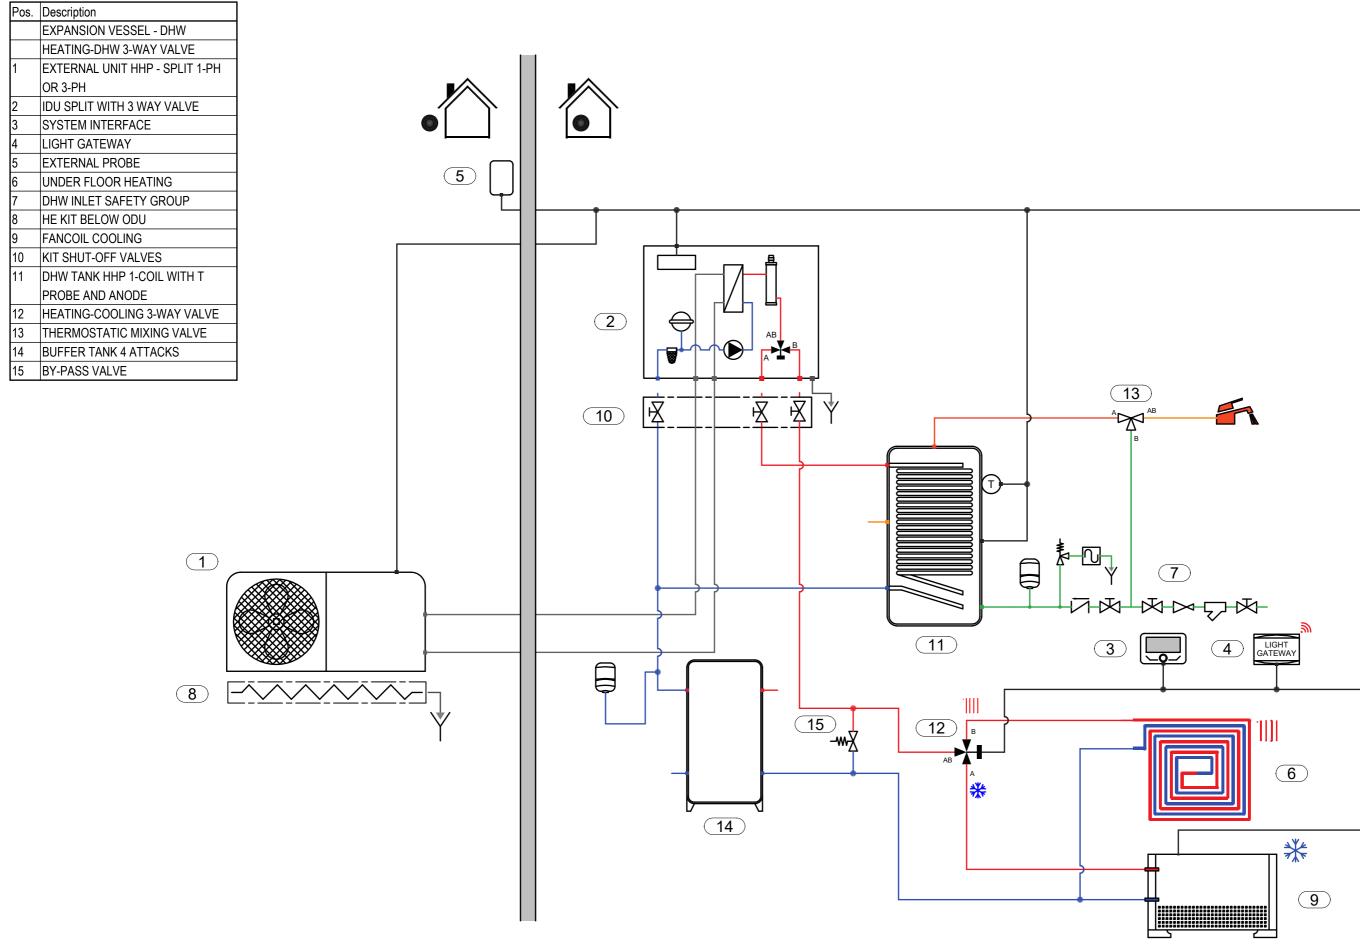

 Hydraulic

 DATE
 REV.
 PAGE

 19.10.2023.
 1/3

SCHEME

EN\_018\_PCM4.PL.S\_HCD\_CD1\_BUF.2\_1D

- This schematic is for example only and does not replace design by a qualified technician;
- The final schematic must be prepared respecting all the laws, norms and decrees in force, in order to facilitate a correct installation in compliance with the rule of the art;
- For the proper functioning of all system components, follow the instructions in the design, installation and user manuals provided by the manufacturer;
- This outline may be amended by the Ariston Group at any time without prior notice.