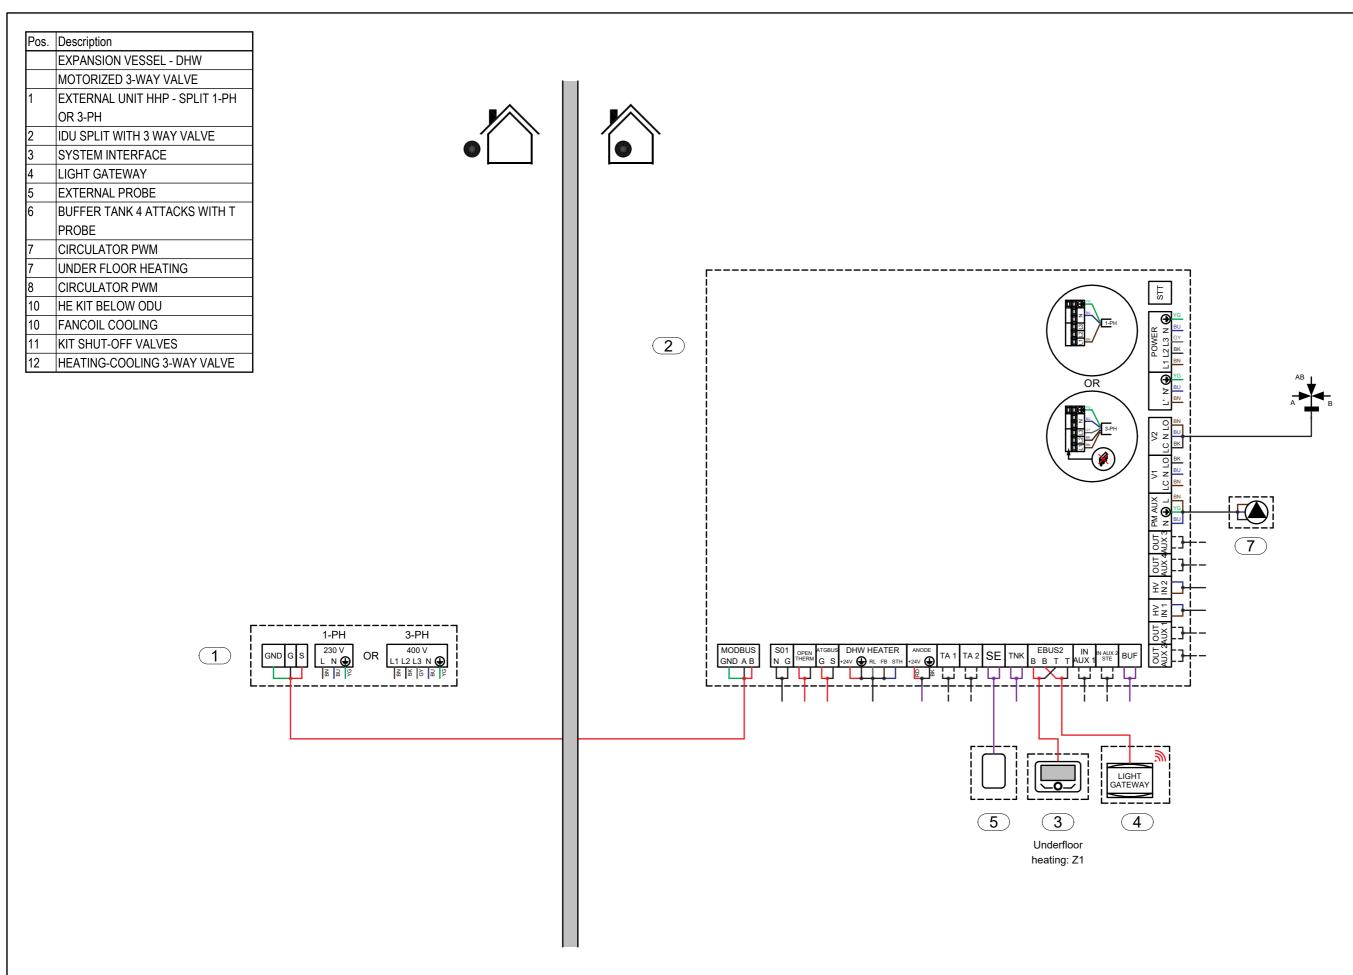

PAGE

SCHEME Electrical

18.12.2023.

SCHEME NAME

EN\_013\_PCM4.PL.S\_HCD\_CD1\_BUF.4\_1D

| Legend    |                         |
|-----------|-------------------------|
| Hydraulic |                         |
|           | Hot water               |
|           | Cold water              |
|           | DHW hot water           |
|           | DHW cold water          |
|           | DHW mixed water         |
|           | DHW recirculaiton water |
|           | Refrigerant fluid       |
|           | Gas connection          |
|           | Electric connection     |
| Electric  |                         |
|           | BN Brown (L1)           |
|           | BU Blue (N)             |
|           | YG yellow green (PE)    |
|           | BK black (L2)           |
|           | GY Grey (L3)            |
|           | RD red                  |
|           | Dry contact             |
|           | BUS connection          |
|           | Generic signal          |
|           | Sensor signal           |

| Legend | REV. | PAGE | 18.12.2023. | 3/3

EN\_013\_PCM4.PL.S\_HCD\_CD1\_BUF.4\_1D

<sup>-</sup> This schematic has to be considered as example of the system functionality only and does not replace design by a qualified technician;

<sup>-</sup> The final schematic must be prepared respecting all the laws, norms and decrees in force, in order to facilitate a correct installation in compliance with the rule of the art;

<sup>-</sup> For the proper functioning of all system components, follow the instructions in the design, installation and user manuals provided by the manufacturer;

<sup>-</sup> This outline may be amended by the Ariston Group at any time without prior notice.