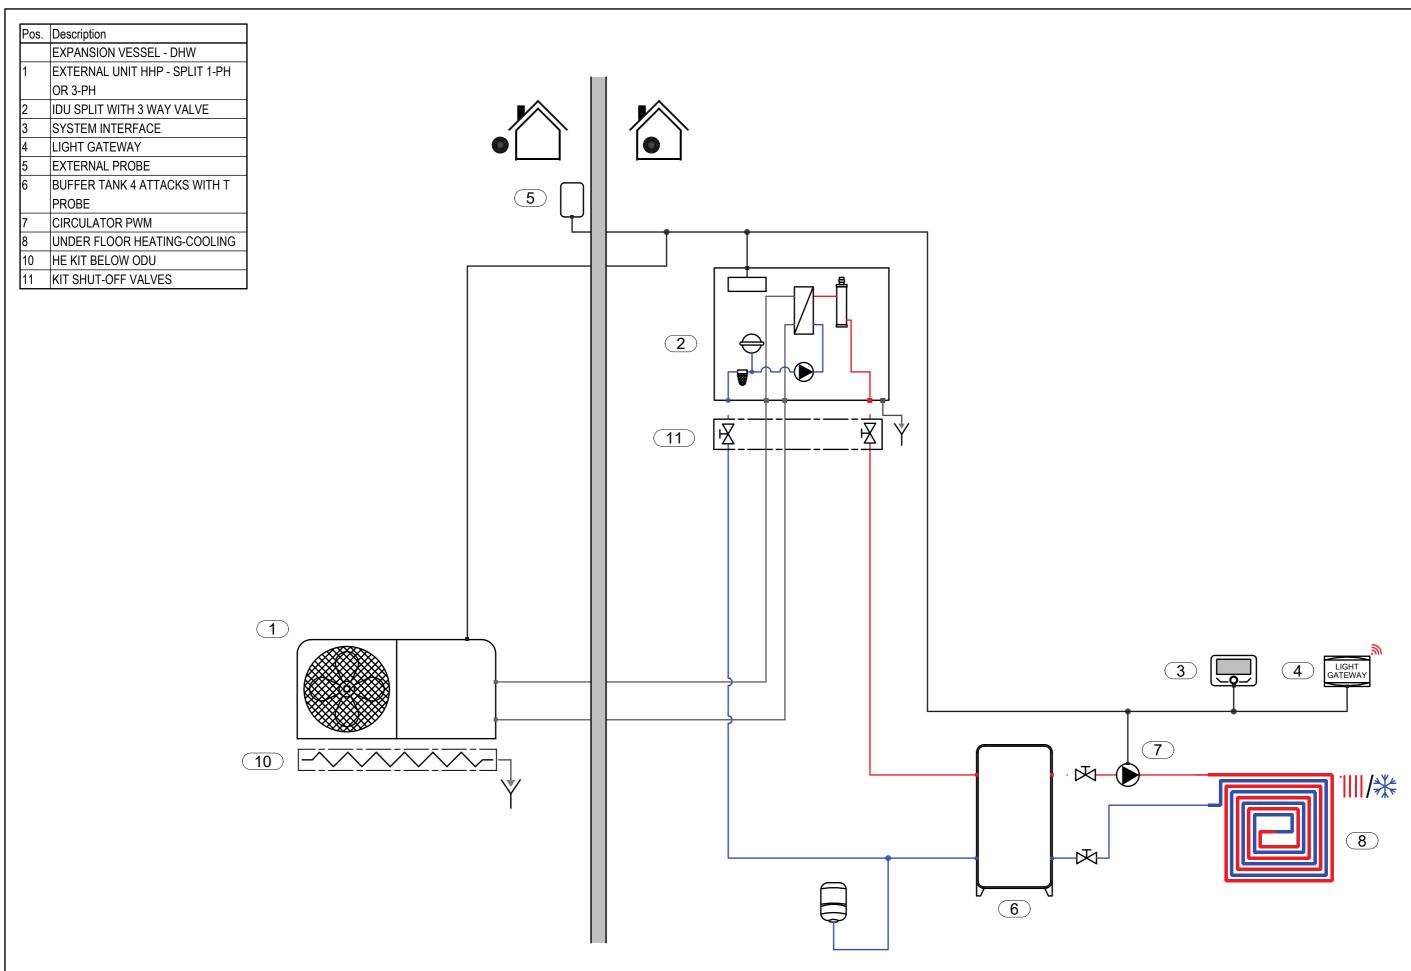

- This outline may be amended by the Ariston Group at any time without prior notice.

| Hydraulic | DATE | REV. | PAGE | 19.10.2023. | 1 / 3

SCHEME

EN\_013\_PCM4.PL.S\_HCD\_CD1\_BUF.4\_1D

| Pos. Description  EXPANSION VESSEL - DHW  1 EXTERNAL UNIT HHP - SPLIT 1-PH OR 3-PH 2 IDU SPLIT WITH 3 WAY VALVE 3 SYSTEM INTERFACE 4 LIGHT GATEWAY 5 EXTERNAL PROBE 6 BUFFER TANK 4 ATTACKS WITH T PROBE 7 CIRCULATOR PWM 8 UNDER FLOOR HEATING-COOLING 10 HE KIT BELOW ODU 11 KIT SHUT-OFF VALVES | 2  MOCOUS SOLDER OF THE PROPERTY OF THE PROPER |
|----------------------------------------------------------------------------------------------------------------------------------------------------------------------------------------------------------------------------------------------------------------------------------------------------|--------------------------------------------------------------------------------------------------------------------------------------------------------------------------------------------------------------------------------------------------------------------------------------------------------------------------------------------------------------------------------------------------------------------------------------------------------------------------------------------------------------------------------------------------------------------------------------------------------------------------------------------------------------------------------------------------------------------------------------------------------------------------------------------------------------------------------------------------------------------------------------------------------------------------------------------------------------------------------------------------------------------------------------------------------------------------------------------------------------------------------------------------------------------------------------------------------------------------------------------------------------------------------------------------------------------------------------------------------------------------------------------------------------------------------------------------------------------------------------------------------------------------------------------------------------------------------------------------------------------------------------------------------------------------------------------------------------------------------------------------------------------------------------------------------------------------------------------------------------------------------------------------------------------------------------------------------------------------------------------------------------------------------------------------------------------------------------------------------------------------------|
|                                                                                                                                                                                                                                                                                                    | 5 3 4                                                                                                                                                                                                                                                                                                                                                                                                                                                                                                                                                                                                                                                                                                                                                                                                                                                                                                                                                                                                                                                                                                                                                                                                                                                                                                                                                                                                                                                                                                                                                                                                                                                                                                                                                                                                                                                                                                                                                                                                                                                                                                                          |