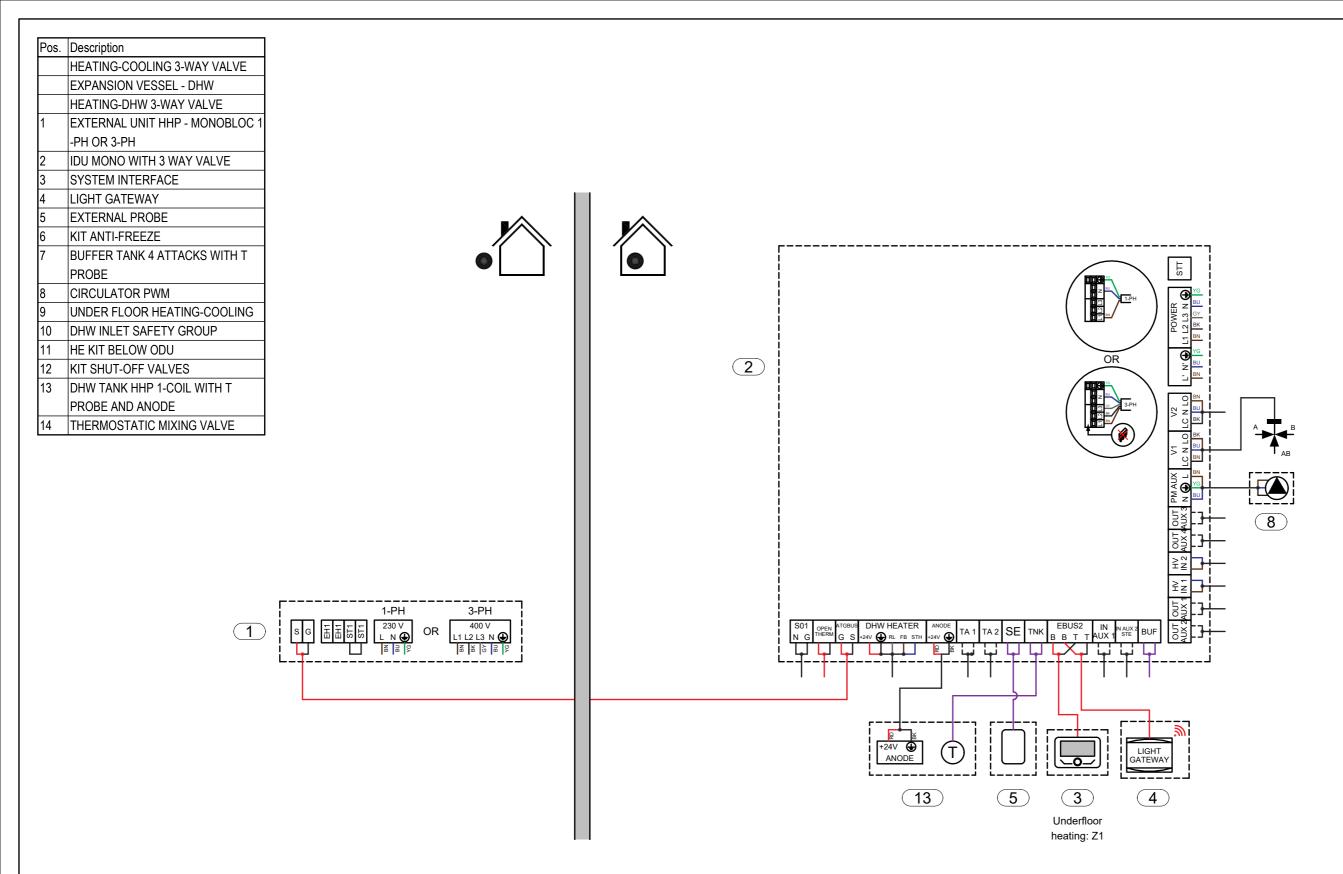

PAGE

SCHEME Electrical

2.10.2023

SCHEME NAME

EN\_012\_PCM4.PL.M\_HCD\_CD1\_BUF.4\_1D

| Legend    |                         |
|-----------|-------------------------|
| Hydraulic |                         |
|           | Hot water               |
|           | Cold water              |
|           | DHW hot water           |
|           | DHW cold water          |
|           | DHW mixed water         |
|           | DHW recirculaiton water |
|           | Refrigerant fluid       |
|           | Gas connection          |
|           | Electric connection     |
| Electric  |                         |
|           | BN Brown (L1)           |
|           | BU Blue (N)             |
|           | YG yellow green (PE)    |
|           | BK black (L2)           |
|           | GY Grey (L3)            |
|           | RD red                  |
|           | Dry contact             |
|           | BUS connection          |
|           | Generic signal          |
|           | Sensor signal           |