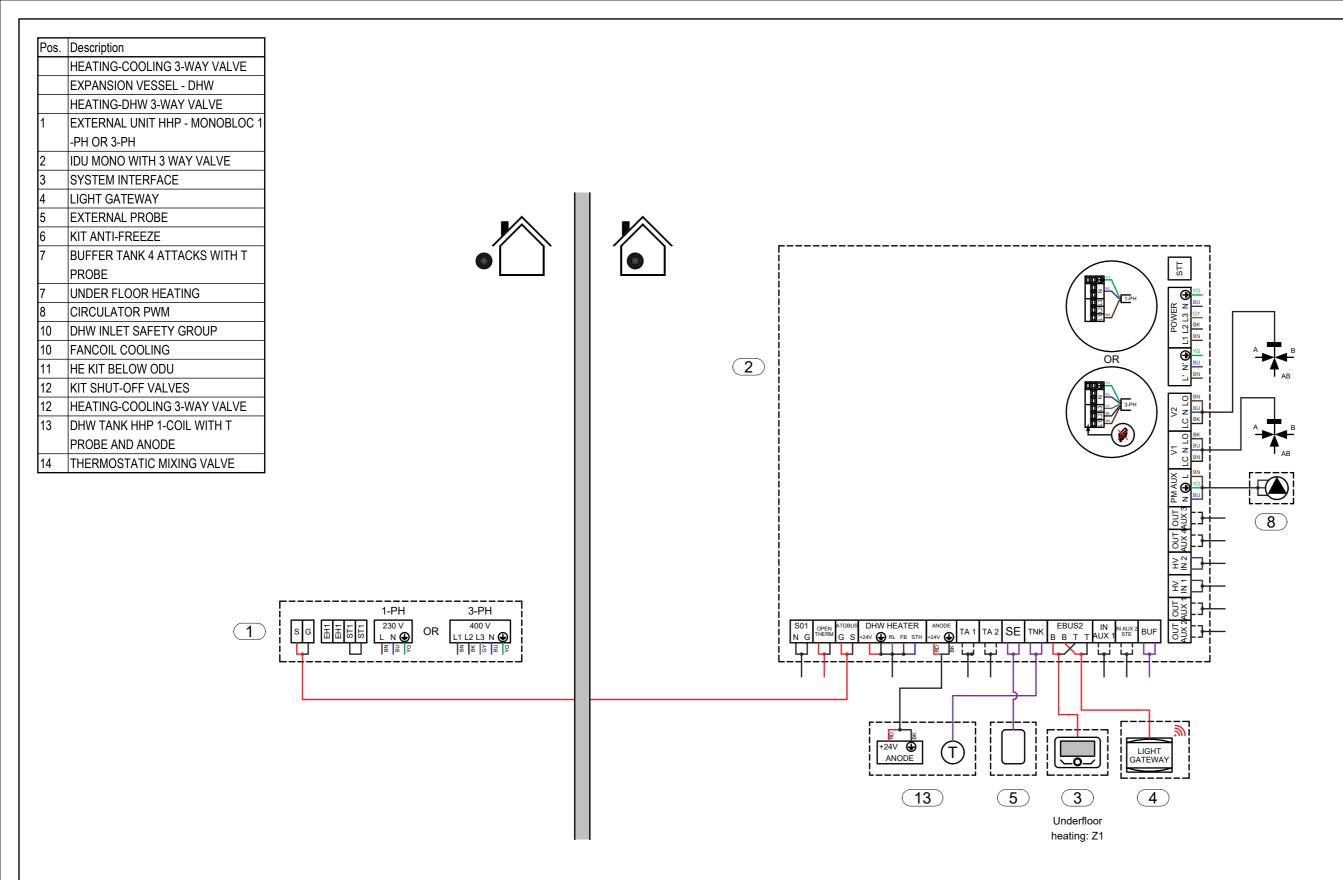

PAGE

SCHEME Electrical

7.2.2024.

EN\_012\_PCM4.PL.M\_HCD\_CD1\_BUF.4\_1D

| Legend    |                         |
|-----------|-------------------------|
| Hydraulic |                         |
|           | Hot water               |
|           | Cold water              |
|           | DHW hot water           |
|           | DHW cold water          |
|           | DHW mixed water         |
|           | DHW recirculaiton water |
|           | Refrigerant fluid       |
|           | Gas connection          |
|           | Electric connection     |
| Electric  |                         |
|           | BN Brown (L1)           |
|           | BU Blue (N)             |
|           | YG yellow green (PE)    |
|           | BK black (L2)           |
|           | GY Grey (L3)            |
|           | RD red                  |
|           | Dry contact             |
|           | BUS connection          |
|           | Generic signal          |
|           | Sensor signal           |

EN\_012\_PCM4.PL.M\_HCD\_CD1\_BUF.4\_1D

<sup>-</sup> This schematic has to be considered as example of the system functionality only and does not replace design by a qualified technician;

<sup>-</sup> The final schematic must be prepared respecting all the laws, norms and decrees in force, in order to facilitate a correct installation in compliance with the rule of the art;

<sup>-</sup> For the proper functioning of all system components, follow the instructions in the design, installation and user manuals provided by the manufacturer;

<sup>-</sup> This outline may be amended by the Ariston Group at any time without prior notice.