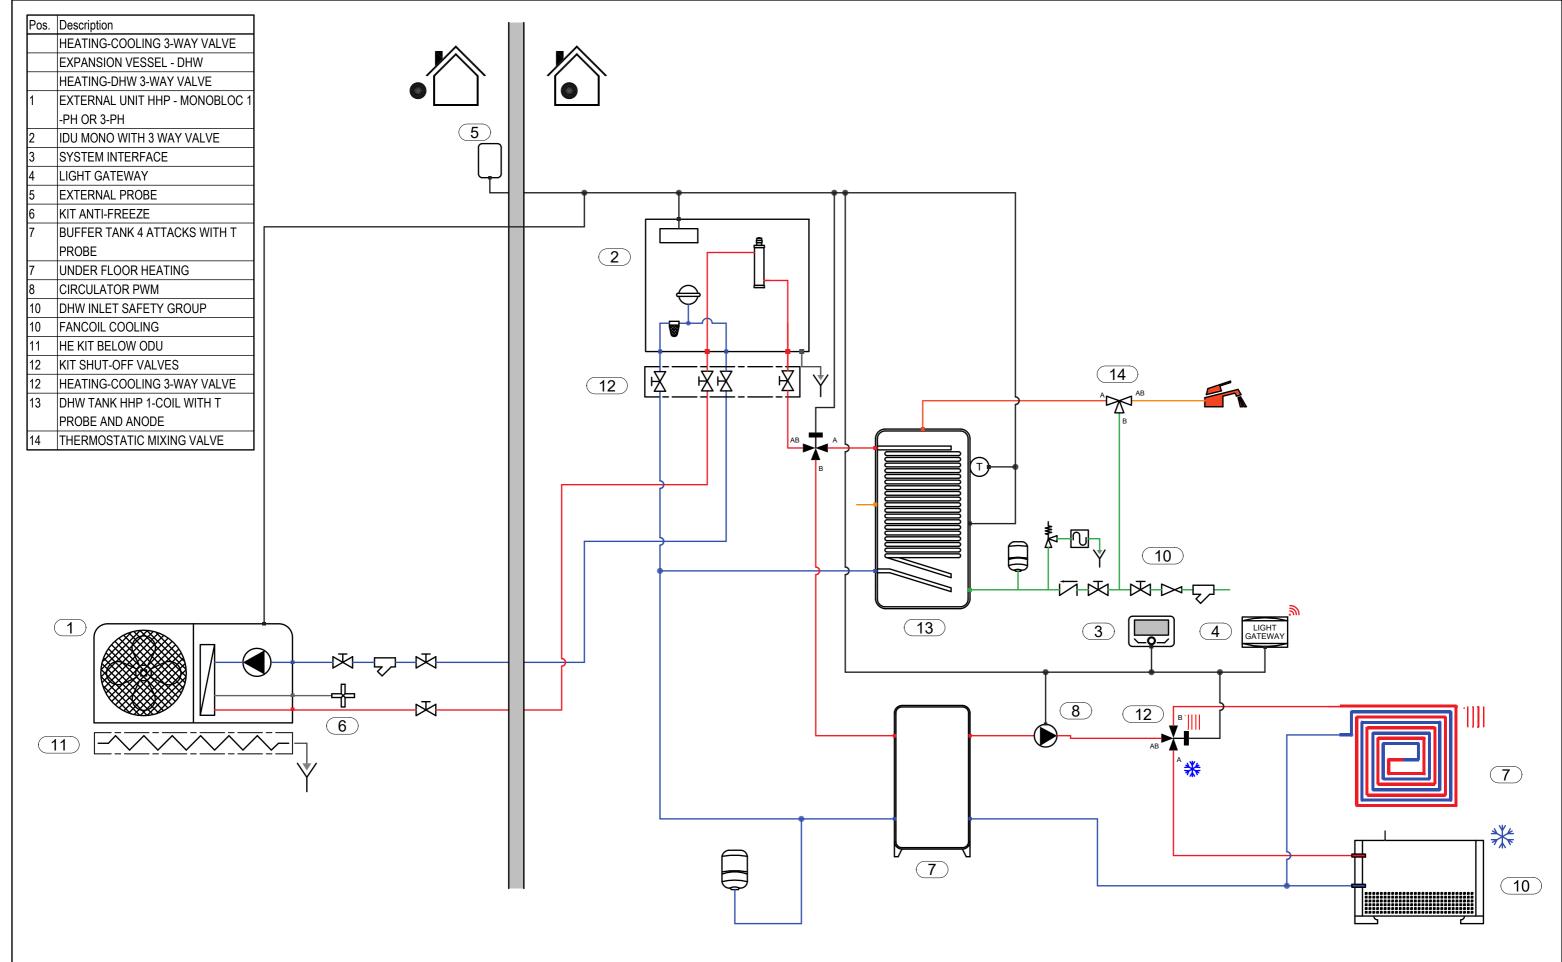

- This schematic has to be considered as example of the system functionality only and does not replace design by a qualified technician;
- · The final schematic must be prepared respecting all the laws, norms and decrees in force, in order to facilitate a correct installation in compliance with the rule of the art;
- For the proper functioning of all system components, follow the instructions in the design, installation and user manuals provided by the manufacturer;
- This outline may be amended by the Ariston Group at any time without prior notice.

| SCHEME | Hydraulic | DATE | REV. | PAGE | 7.2.2024. | 1/3

EN\_012\_PCM4.PL.M\_HCD\_CD1\_BUF.4\_1D

- This schematic has to be considered as example of the system functionality only and does not replace design by a qualified technician;
- The final schematic must be prepared respecting all the laws, norms and decrees in force, in order to facilitate a correct installation in compliance with the rule of the art;
- For the proper functioning of all system components, follow the instructions in the design, installation and user manuals provided by the manufacturer;
- This outline may be amended by the Ariston Group at any time without prior notice.