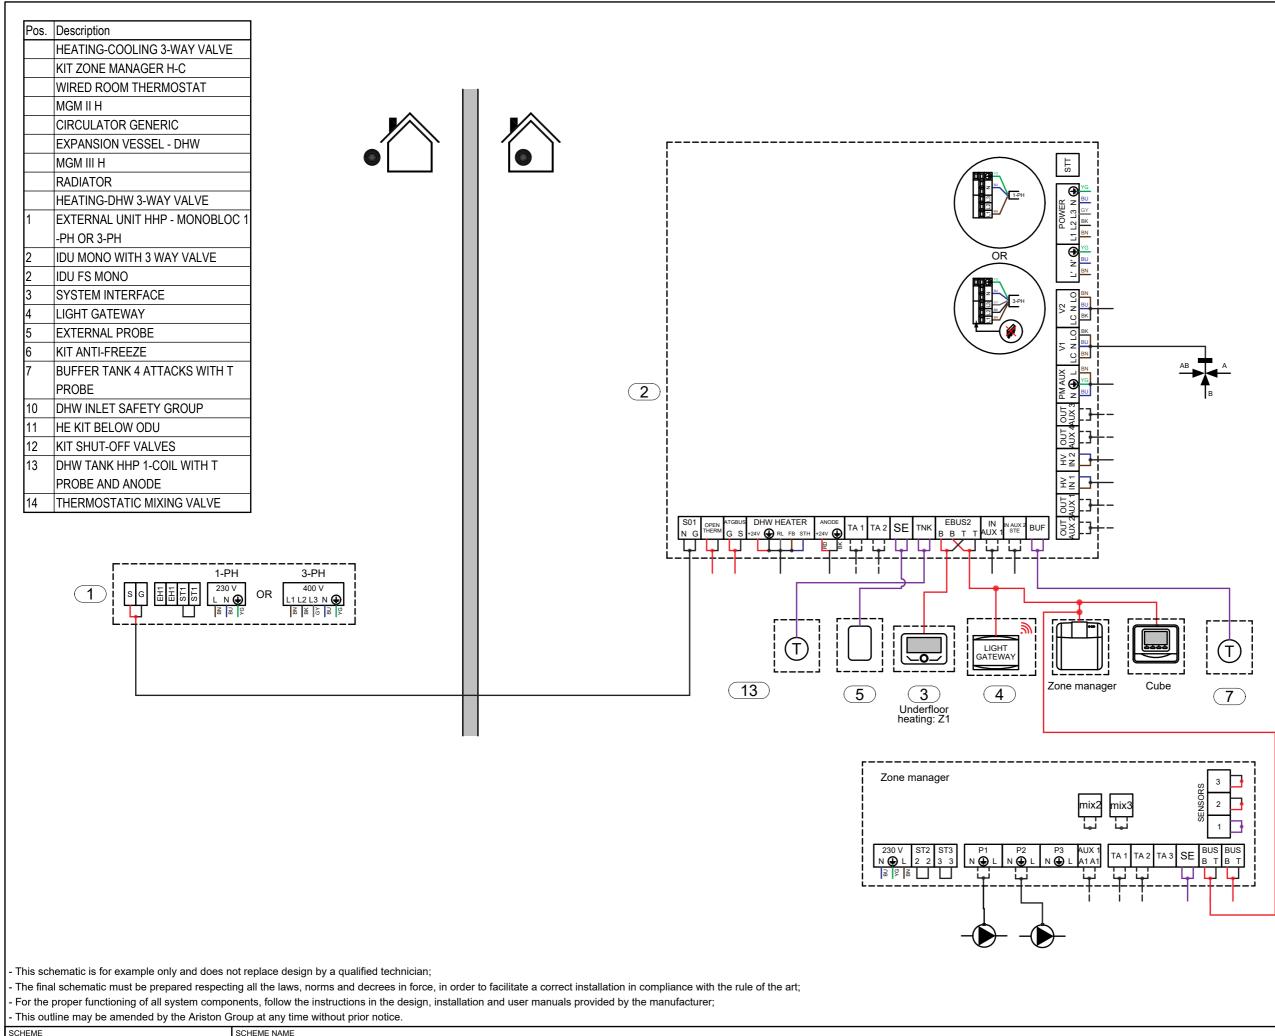

| SOMENIE     |      |      | Softeme hume                      |
|-------------|------|------|-----------------------------------|
| Electrical  |      |      |                                   |
| DATE        | REV. | PAGE | EN_012_PCM4.PL.M_HCD_CD1_BUF.4_1D |
| 17.10.2023. |      | 2/3  |                                   |

- This schematic is for example only and does not replace design by a qualified technician;

- The final schematic must be prepared respecting all the laws, norms and decrees in force, in order to facilitate a correct installation in compliance with the rule of the art;

- For the proper functioning of all system components, follow the instructions in the design, installation and user manuals provided by the manufacturer;

- This outline may be amended by the Ariston Group at any time without prior notice.