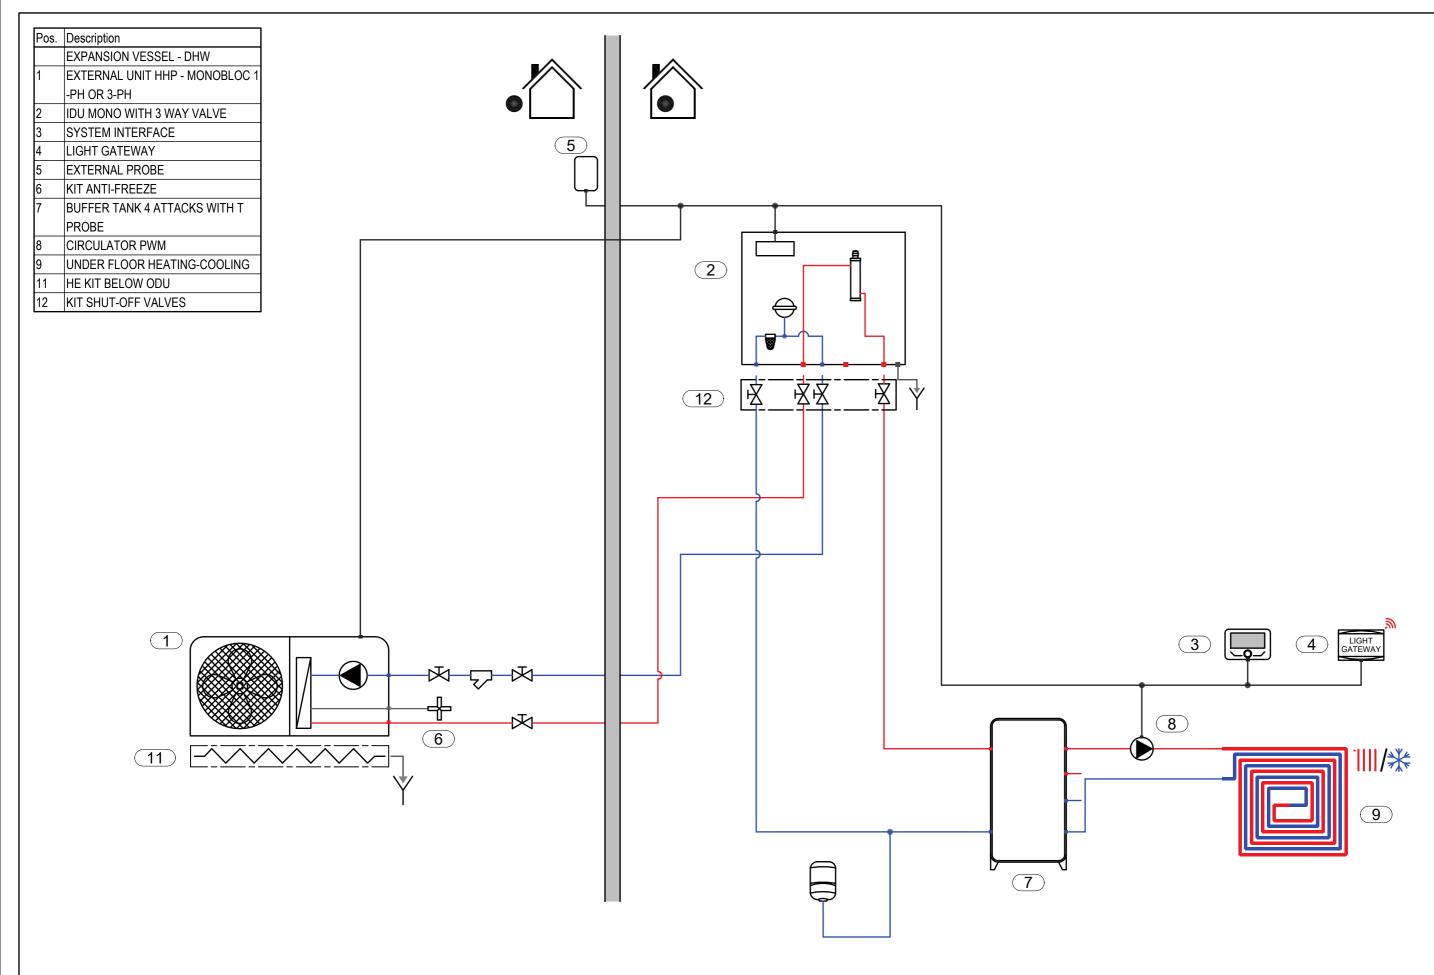

PAGE

SCHEME Hydraulic

10.10.2023.

SOTILIVIE IVAIVIE

EN\_012\_PCM4.PL.M\_HCD\_CD1\_BUF.4\_1D

| Pos. Description  EXPANSION VESSEL - DHW  1 EXTERNAL UNIT HHP - MONOBLOC 1 -PH OR 3-PH  2 IDU MONO WITH 3 WAY VALVE  3 SYSTEM INTERFACE  4 LIGHT GATEWAY  5 EXTERNAL PROBE  6 KIT ANTI-FREEZE  7 BUFFER TANK 4 ATTACKS WITH T PROBE  8 CIRCULATOR PWM  9 UNDER FLOOR HEATING-COOLING  11 HE KIT BELOW ODU  12 KIT SHUT-OFF VALVES | The state of the s |
|-----------------------------------------------------------------------------------------------------------------------------------------------------------------------------------------------------------------------------------------------------------------------------------------------------------------------------------|--------------------------------------------------------------------------------------------------------------------------------------------------------------------------------------------------------------------------------------------------------------------------------------------------------------------------------------------------------------------------------------------------------------------------------------------------------------------------------------------------------------------------------------------------------------------------------------------------------------------------------------------------------------------------------------------------------------------------------------------------------------------------------------------------------------------------------------------------------------------------------------------------------------------------------------------------------------------------------------------------------------------------------------------------------------------------------------------------------------------------------------------------------------------------------------------------------------------------------------------------------------------------------------------------------------------------------------------------------------------------------------------------------------------------------------------------------------------------------------------------------------------------------------------------------------------------------------------------------------------------------------------------------------------------------------------------------------------------------------------------------------------------------------------------------------------------------------------------------------------------------------------------------------------------------------------------------------------------------------------------------------------------------------------------------------------------------------------------------------------------------|
| 1-PH 3-PH 400V L N 使 IL L2 L3 N 使 属 属 高 图 图 图 图 图 图 图 图 图 图 图 图 图 图 图 图 图                                                                                                                                                                                                                                                         | SOI OPER NOBUS DHW HEATER AND THE TALL SE THE BBUS IN NAME BUF TO THE STREET BUF TO  |