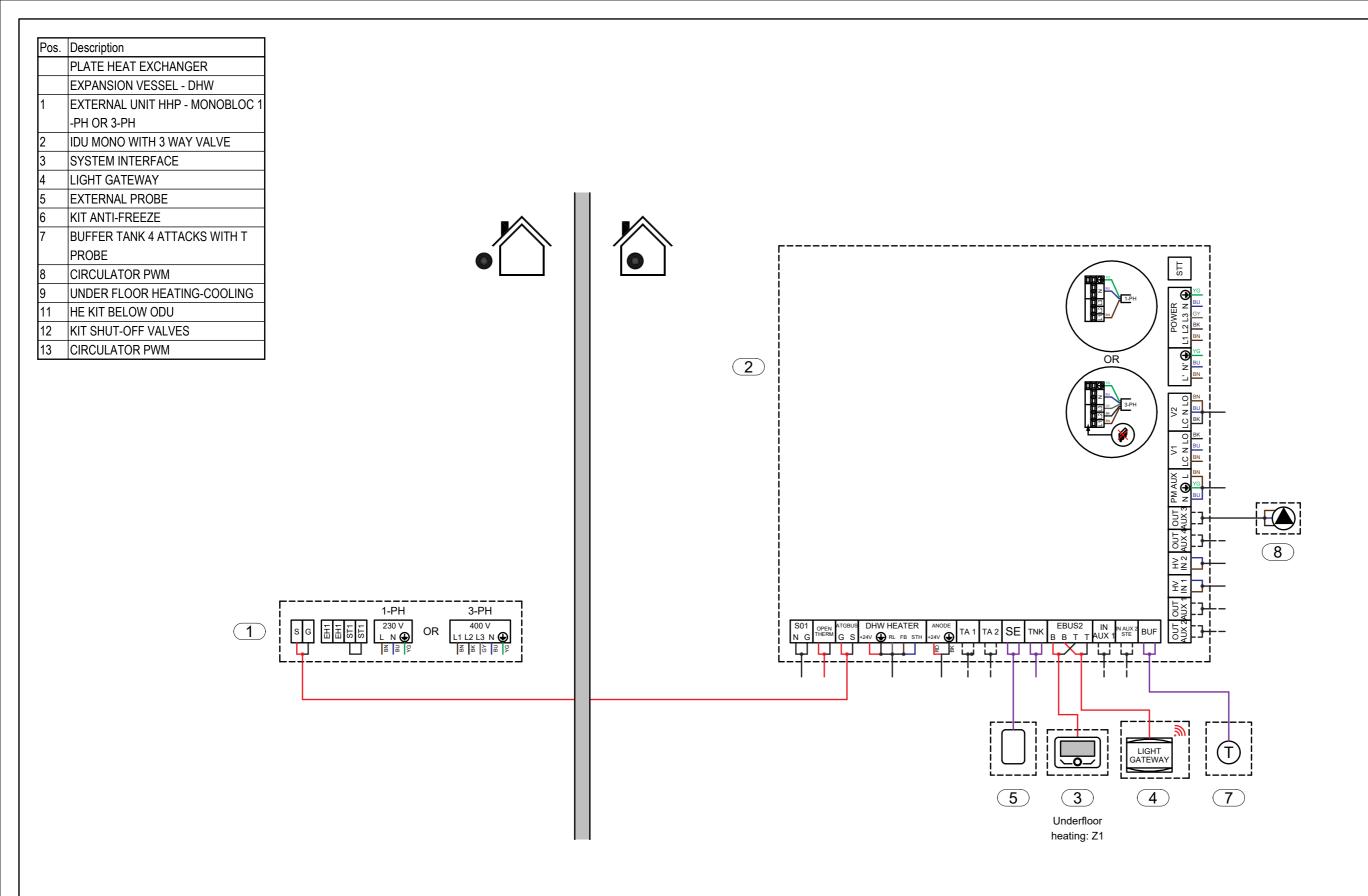

Pozicija 3 i 4 montirana u dnevnoj sobi (pali i gasi cirkulacionu pumpu nakon bafera)

4

LIGHT GATEWA

- This schematic is for example only and does not replace design by a qualified technician;

2/3

19.10.2023.

The final schematic must be prepared respecting all the laws, norms and decrees in force, in order to facilitate a correct installation in compliance with the rule of the art;

- For the proper functioning of all system components, follow the instructions in the design, installation and user manuals provided by the manufacturer;

- This schematic is for example only and does not replace design by a qualified technician;

- The final schematic must be prepared respecting all the laws, norms and decrees in force, in order to facilitate a correct installation in compliance with the rule of the art;

- For the proper functioning of all system components, follow the instructions in the design, installation and user manuals provided by the manufacturer;

- This outline may be amended by the Ariston Group at any time without prior notice.