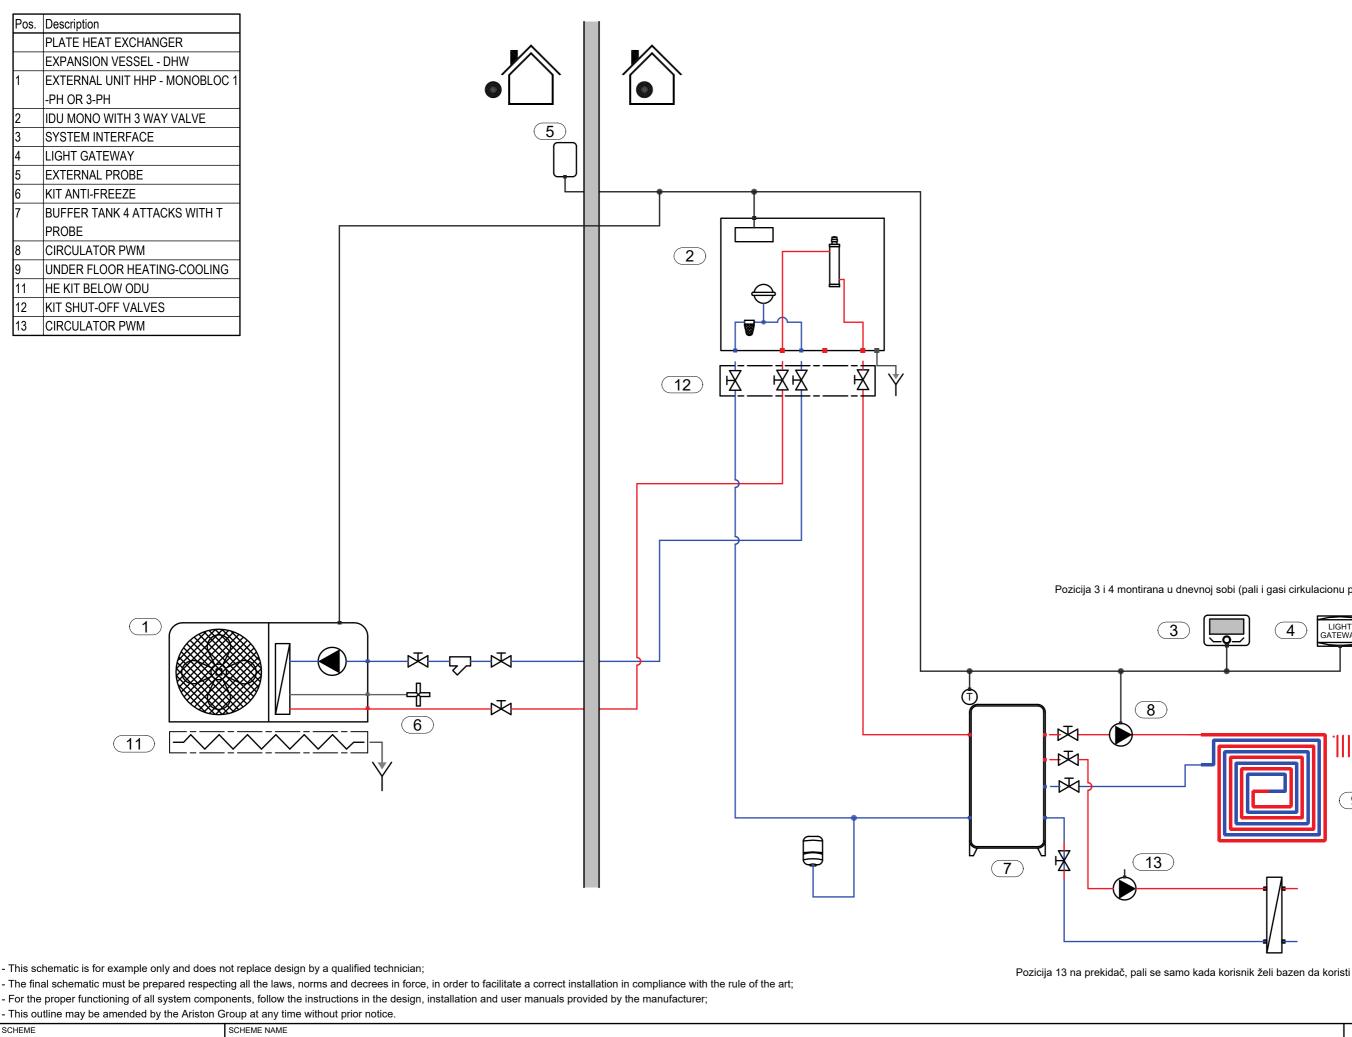

Pozicija 3 i 4 montirana u dnevnoj sobi (pali i gasi cirkulacionu pumpu nakon bafera)

4

LIGHT GATEWA

- This schematic is for example only and does not replace design by a qualified technician;

2/3

19.10.2023.

The final schematic must be prepared respecting all the laws, norms and decrees in force, in order to facilitate a correct installation in compliance with the rule of the art;

- For the proper functioning of all system components, follow the instructions in the design, installation and user manuals provided by the manufacturer;

- This schematic is for example only and does not replace design by a qualified technician;

- The final schematic must be prepared respecting all the laws, norms and decrees in force, in order to facilitate a correct installation in compliance with the rule of the art;

- For the proper functioning of all system components, follow the instructions in the design, installation and user manuals provided by the manufacturer;

- This outline may be amended by the Ariston Group at any time without prior notice.