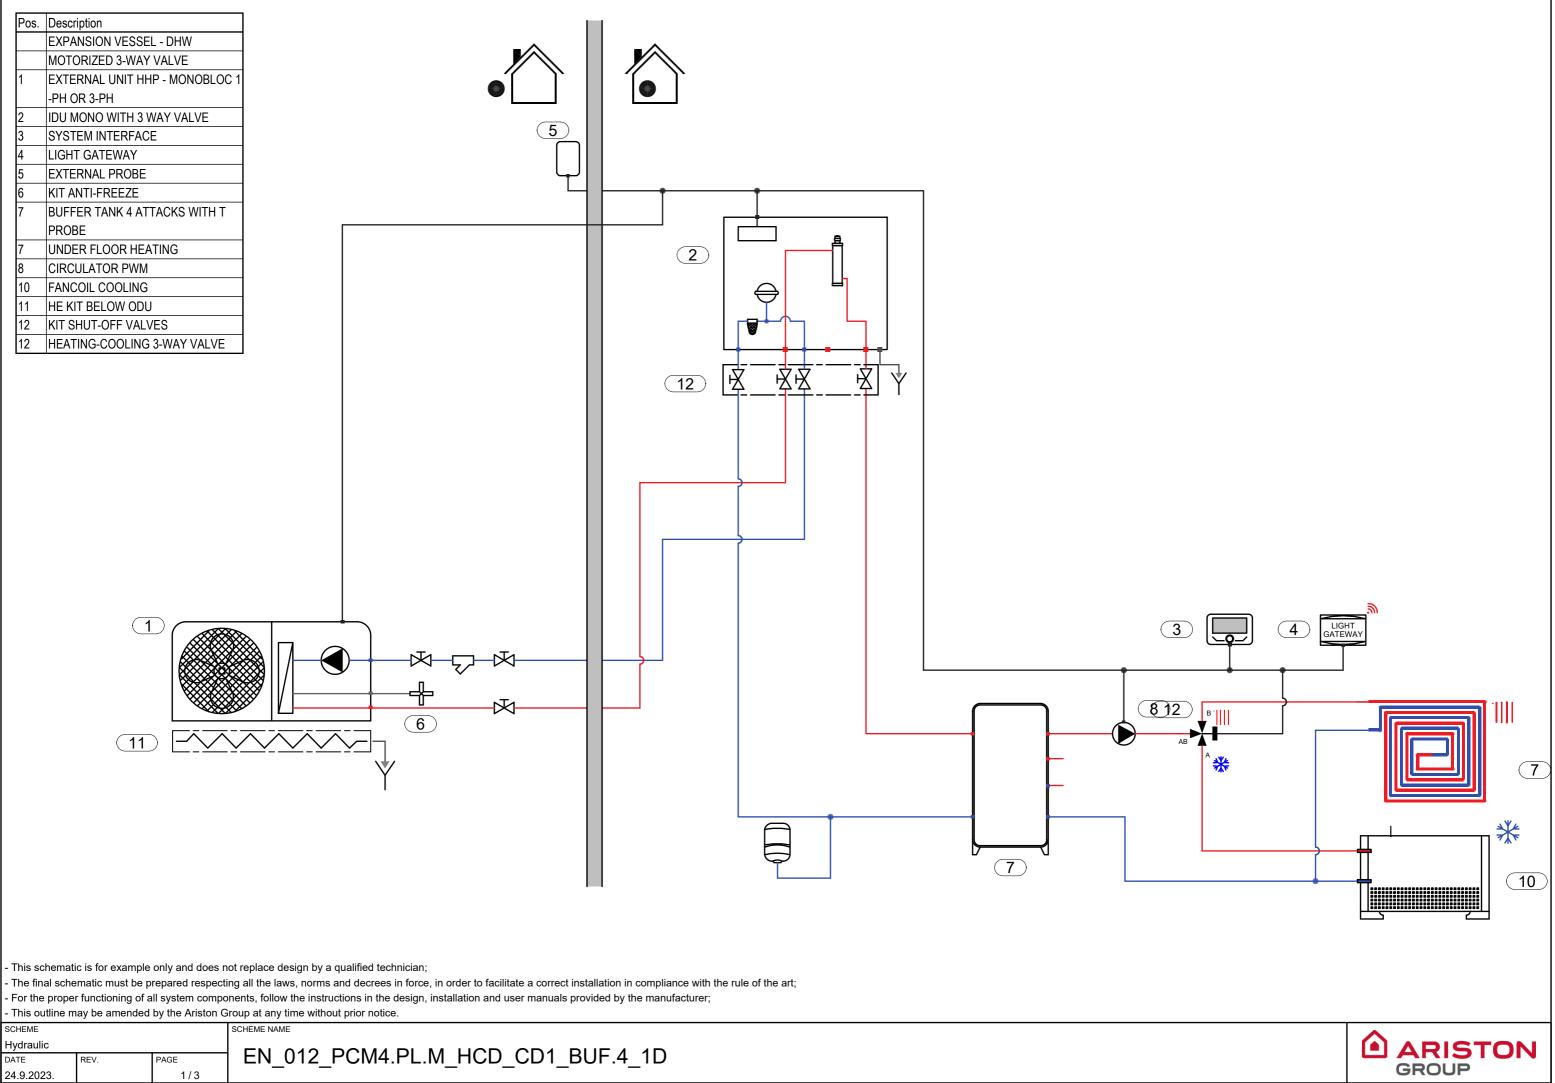

| SCHEWE     |      |      |            |           |  |     |        |   |
|------------|------|------|------------|-----------|--|-----|--------|---|
| Hydraulic  |      |      |            |           |  |     |        |   |
| DATE       | REV. | PAGE | $  EN_012$ | PCM4.PL.M |  | CD1 | _BOF.4 | 1 |
| 24.9.2023. |      | 1/3  |            | _         |  | _   |        | _ |

- This schematic is for example only and does not replace design by a qualified technician;

2/3

24.9.2023

The final schematic must be prepared respecting all the laws, norms and decrees in force, in order to facilitate a correct installation in compliance with the rule of the art;

- For the proper functioning of all system components, follow the instructions in the design, installation and user manuals provided by the manufacturer;

- This outline may be amended by the Ariston Group at any time without prior notice.