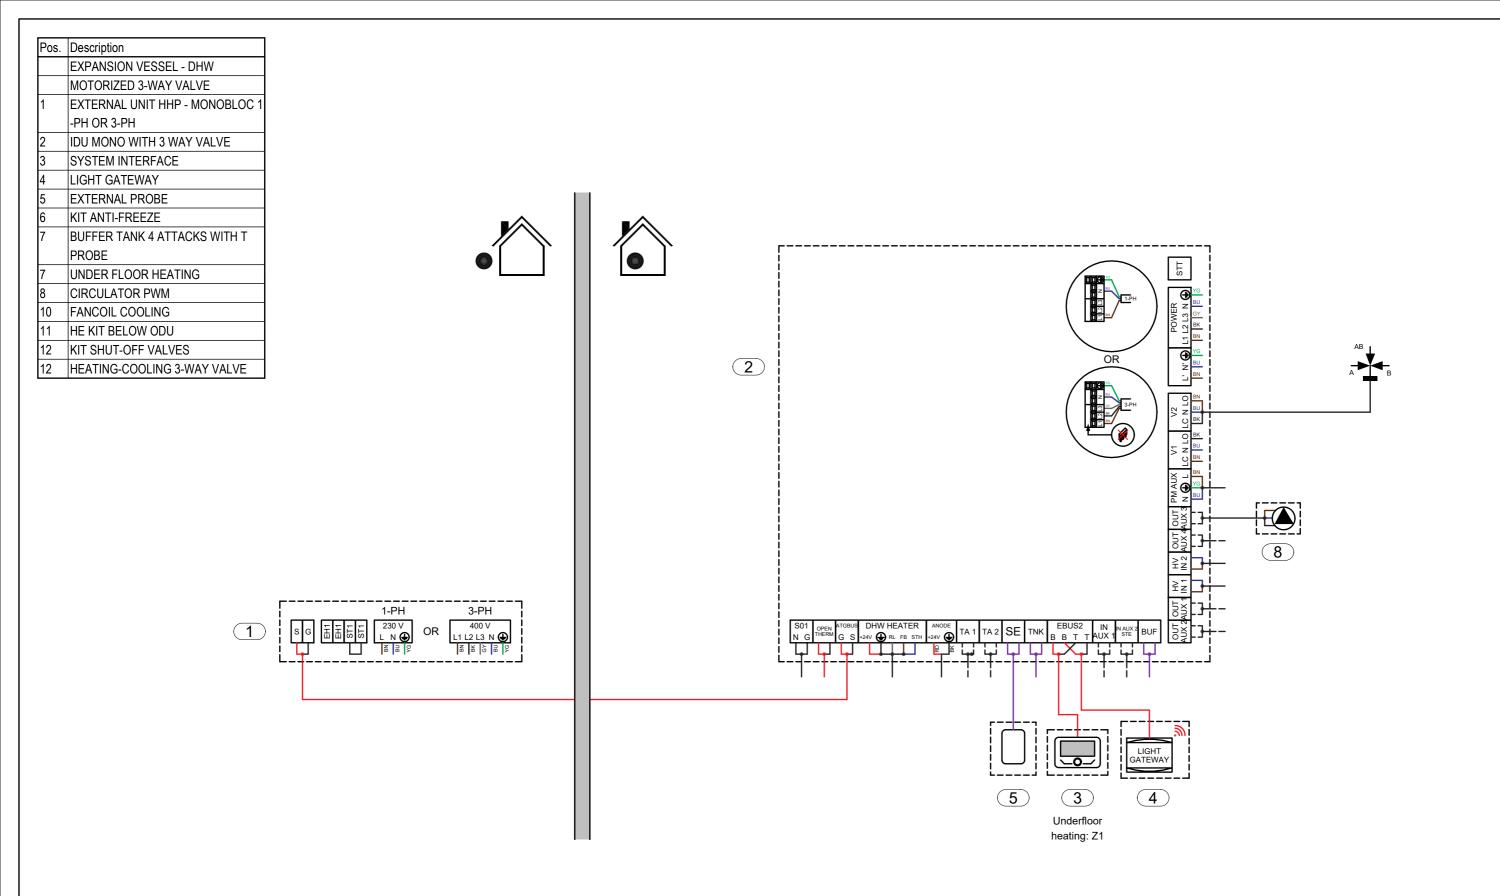

 SCHEME
 SCHEME NAME

 Electrical
 EN\_012\_PCM4.PL.M\_HCD\_CD1\_BUF.4\_1D

| Legend    |                         |  |  |  |  |
|-----------|-------------------------|--|--|--|--|
| Hydraulic |                         |  |  |  |  |
|           | Hot water               |  |  |  |  |
|           | Cold water              |  |  |  |  |
|           | DHW hot water           |  |  |  |  |
|           | DHW cold water          |  |  |  |  |
|           | DHW mixed water         |  |  |  |  |
|           | DHW recirculaiton water |  |  |  |  |
|           | Refrigerant fluid       |  |  |  |  |
|           | Gas connection          |  |  |  |  |
|           | Electric connection     |  |  |  |  |
| Electric  |                         |  |  |  |  |
|           | BN Brown (L1)           |  |  |  |  |
|           | BU Blue (N)             |  |  |  |  |
|           | YG yellow green (PE)    |  |  |  |  |
|           | BK black (L2)           |  |  |  |  |
|           | GY Grey (L3)            |  |  |  |  |
|           | RD red                  |  |  |  |  |
|           | Dry contact             |  |  |  |  |
|           | BUS connection          |  |  |  |  |
|           | Generic signal          |  |  |  |  |
|           | Sensor signal           |  |  |  |  |

- This schematic is for example only and does not replace design by a qualified technician;

- The final schematic must be prepared respecting all the laws, norms and decrees in force, in order to facilitate a correct installation in compliance with the rule of the art;

- For the proper functioning of all system components, follow the instructions in the design, installation and user manuals provided by the manufacturer;

- This outline may be amended by the Ariston Group at any time without prior notice.