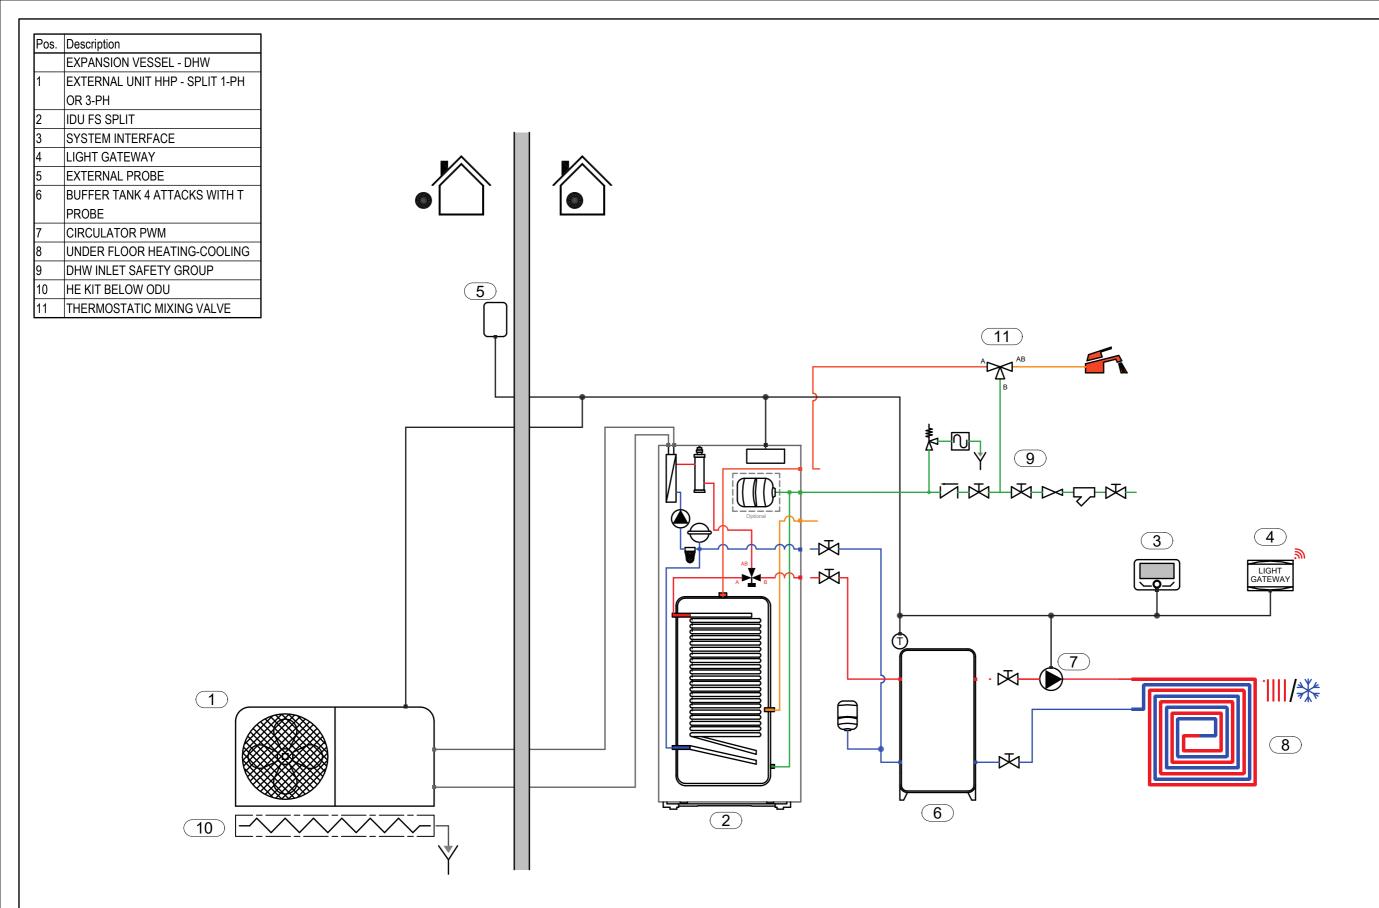

SCHEME

Hydraulic

DATE REV. PAGE

19.10.2023. 1/3

EN\_011-PCM4.CO.S\_HCD-I\_BUF.4\_1D

- This schematic is for example only and does not replace design by a qualified technician;
- The final schematic must be prepared respecting all the laws, norms and decrees in force, in order to facilitate a correct installation in compliance with the rule of the art;
- For the proper functioning of all system components, follow the instructions in the design, installation and user manuals provided by the manufacturer;
- This outline may be amended by the Ariston Group at any time without prior notice.

- This schematic is for example only and does not replace design by a qualified technician;
- The final schematic must be prepared respecting all the laws, norms and decrees in force, in order to facilitate a correct installation in compliance with the rule of the art;
- For the proper functioning of all system components, follow the instructions in the design, installation and user manuals provided by the manufacturer;
- This outline may be amended by the Ariston Group at any time without prior notice.