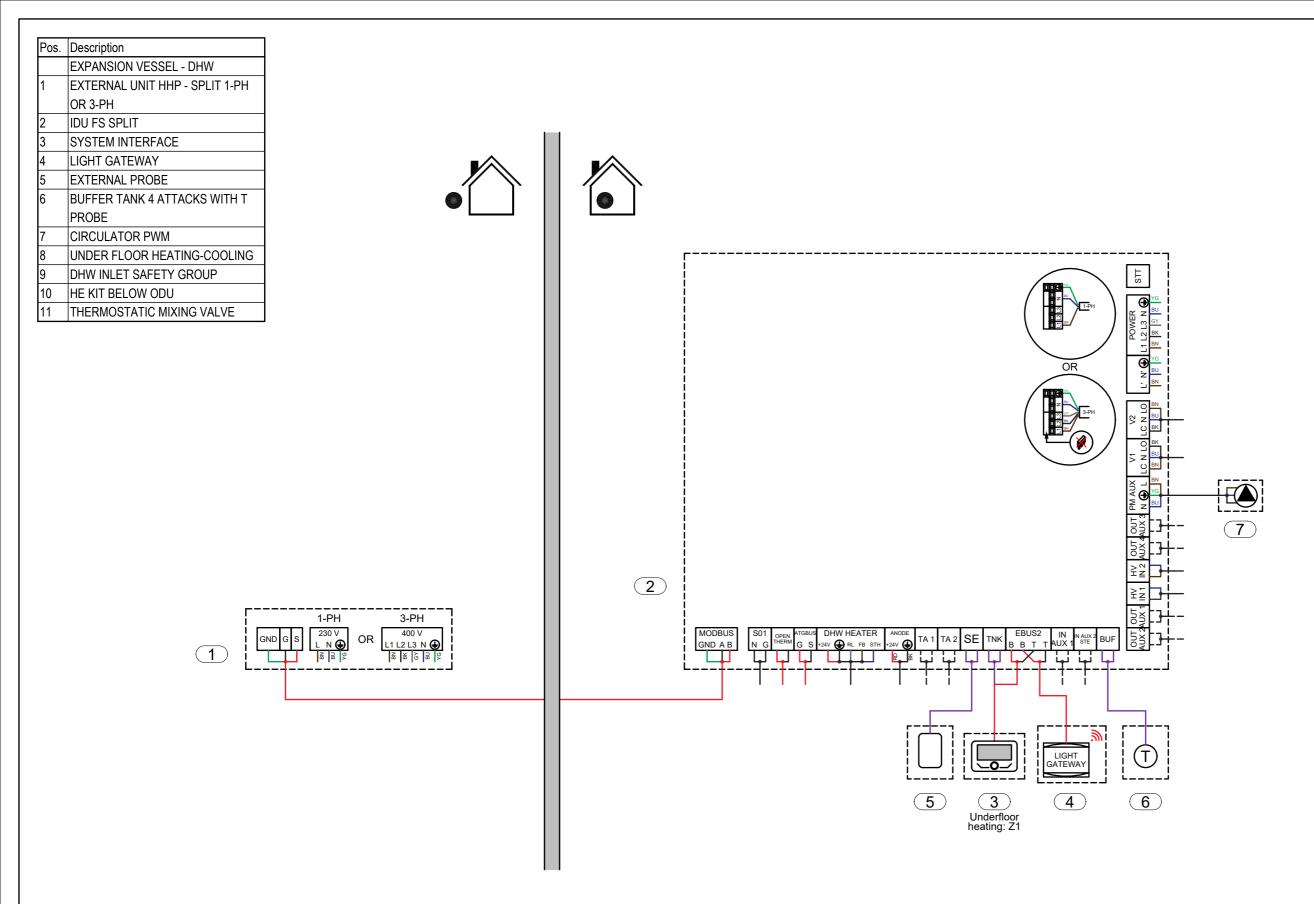

PAGE

SCHEME Electrical

19.10.2023.

EN\_011-PCM4.CO.S\_HCD-I\_BUF.4\_1D

| Legend    |                         |
|-----------|-------------------------|
| Hydraulic |                         |
|           | Hot water               |
|           | Cold water              |
|           | DHW hot water           |
|           | DHW cold water          |
|           | DHW mixed water         |
|           | DHW recirculaiton water |
|           | Refrigerant fluid       |
|           | Gas connection          |
|           | Electric connection     |
| Electric  |                         |
|           | BN Brown (L1)           |
|           | BU Blue (N)             |
|           | YG yellow green (PE)    |
|           | BK black (L2)           |
|           | GY Grey (L3)            |
|           | RD red                  |
|           | Dry contact             |
|           | BUS connection          |
|           | Generic signal          |
|           | Sensor signal           |

<sup>-</sup> For the proper functioning of all system components, follow the instructions in the design, installation and user manuals provided by the manufacturer;

<sup>-</sup> This outline may be amended by the Ariston Group at any time without prior notice.