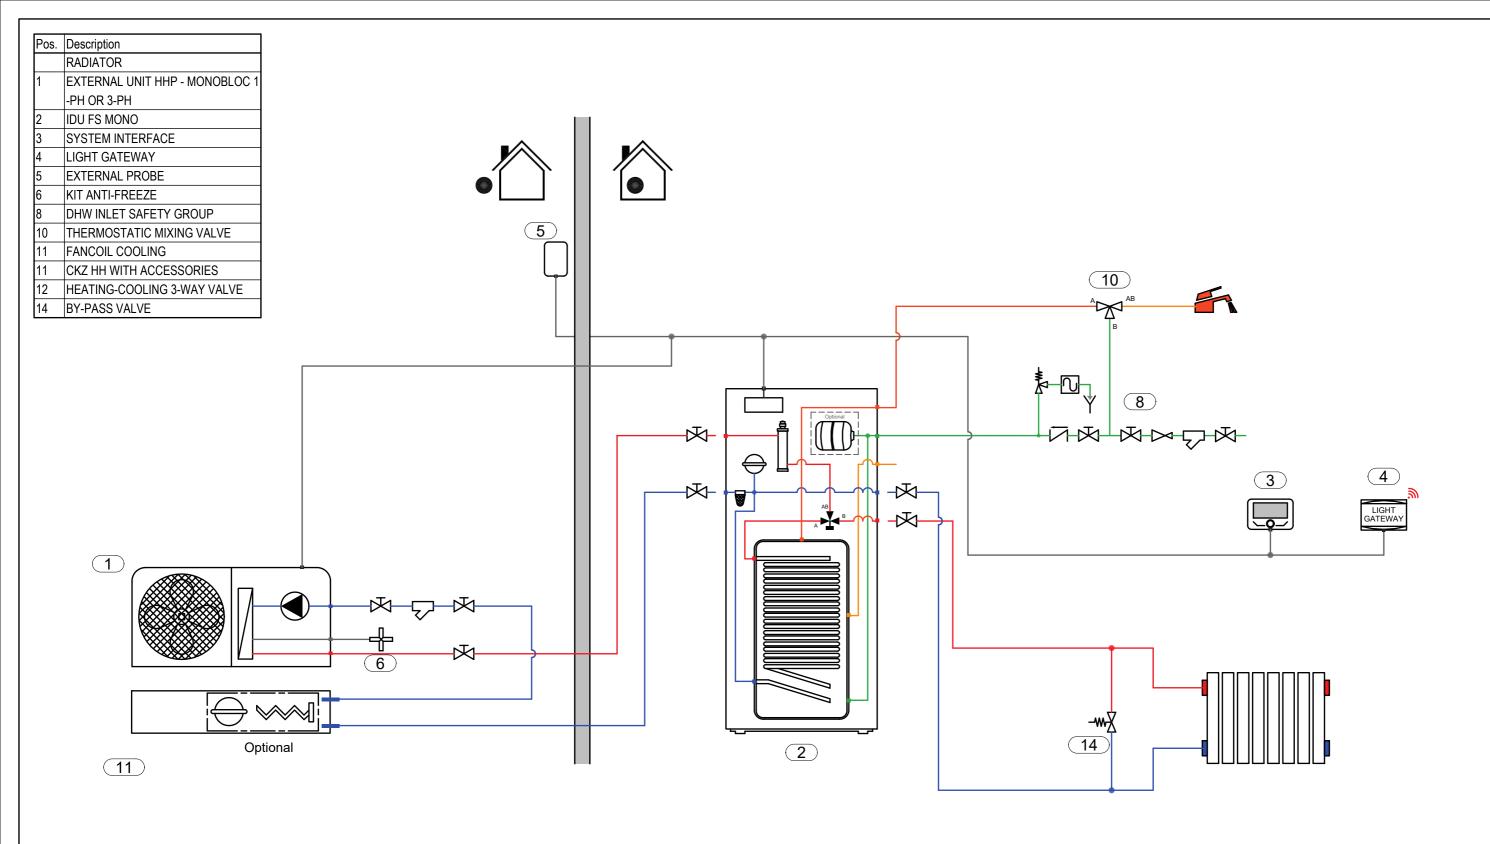

SCHEME

SCHEME NAME

EN\_015-PCM4.CO.M\_HCD-I\_BUF.2\_1D

| Pos. Description RADIATOR  1 EXTERNAL UNIT HHP - MONOBLOC 1 -PH OR 3-PH 2 IDU FS MONO                                       |                                                                                                                                                                                                                                                                                                                                                                                                                                                                                                                                                                                                                                                                                                                                                                                                                                                                                                                                                                                                                                                                                                                                                                                                                                                                                                                                                                                                                                                                                                                                                                                                                                                                                                                                                                                                                                                                                                                                                                                                                                                                                                                                |
|-----------------------------------------------------------------------------------------------------------------------------|--------------------------------------------------------------------------------------------------------------------------------------------------------------------------------------------------------------------------------------------------------------------------------------------------------------------------------------------------------------------------------------------------------------------------------------------------------------------------------------------------------------------------------------------------------------------------------------------------------------------------------------------------------------------------------------------------------------------------------------------------------------------------------------------------------------------------------------------------------------------------------------------------------------------------------------------------------------------------------------------------------------------------------------------------------------------------------------------------------------------------------------------------------------------------------------------------------------------------------------------------------------------------------------------------------------------------------------------------------------------------------------------------------------------------------------------------------------------------------------------------------------------------------------------------------------------------------------------------------------------------------------------------------------------------------------------------------------------------------------------------------------------------------------------------------------------------------------------------------------------------------------------------------------------------------------------------------------------------------------------------------------------------------------------------------------------------------------------------------------------------------|
| 3 SYSTEM INTERFACE 4 LIGHT GATEWAY 5 EXTERNAL PROBE 6 KIT ANTI-FREEZE 8 DHW INLET SAFETY GROUP 10 THERMOSTATIC MIXING VALVE |                                                                                                                                                                                                                                                                                                                                                                                                                                                                                                                                                                                                                                                                                                                                                                                                                                                                                                                                                                                                                                                                                                                                                                                                                                                                                                                                                                                                                                                                                                                                                                                                                                                                                                                                                                                                                                                                                                                                                                                                                                                                                                                                |
| 11 FANCOIL COOLING 11 CKZ HH WITH ACCESSORIES 12 HEATING-COOLING 3-WAY VALVE 14 BY-PASS VALVE                               | OR                                                                                                                                                                                                                                                                                                                                                                                                                                                                                                                                                                                                                                                                                                                                                                                                                                                                                                                                                                                                                                                                                                                                                                                                                                                                                                                                                                                                                                                                                                                                                                                                                                                                                                                                                                                                                                                                                                                                                                                                                                                                                         |
|                                                                                                                             | 2 Sept Sept Sept Sept Sept Sept Sept Sept                                                                                                                                                                                                                                                                                                                                                                                                                                                                                                                                                                                                                                                                                                                                                                                                                                                                                                                                                                                                                                                                                                                                                                                                                                                                                                                                                                                                                                                                                                                                                                                                                                                                                                                                                                                                                                                                                                                                                                                                                                                                                      |
| 1-PH 3-PH 3-PH 230 V L N                                                                                                    | SOI OPEN ATGBUS DHW HEATER ANODE TA 1 TA 2 SE TNK EBUS2 IN NAUX STE BUF DXX ST |
|                                                                                                                             | BOILER CHILLER  11  5  3  4                                                                                                                                                                                                                                                                                                                                                                                                                                                                                                                                                                                                                                                                                                                                                                                                                                                                                                                                                                                                                                                                                                                                                                                                                                                                                                                                                                                                                                                                                                                                                                                                                                                                                                                                                                                                                                                                                                                                                                                                                                                                                                    |