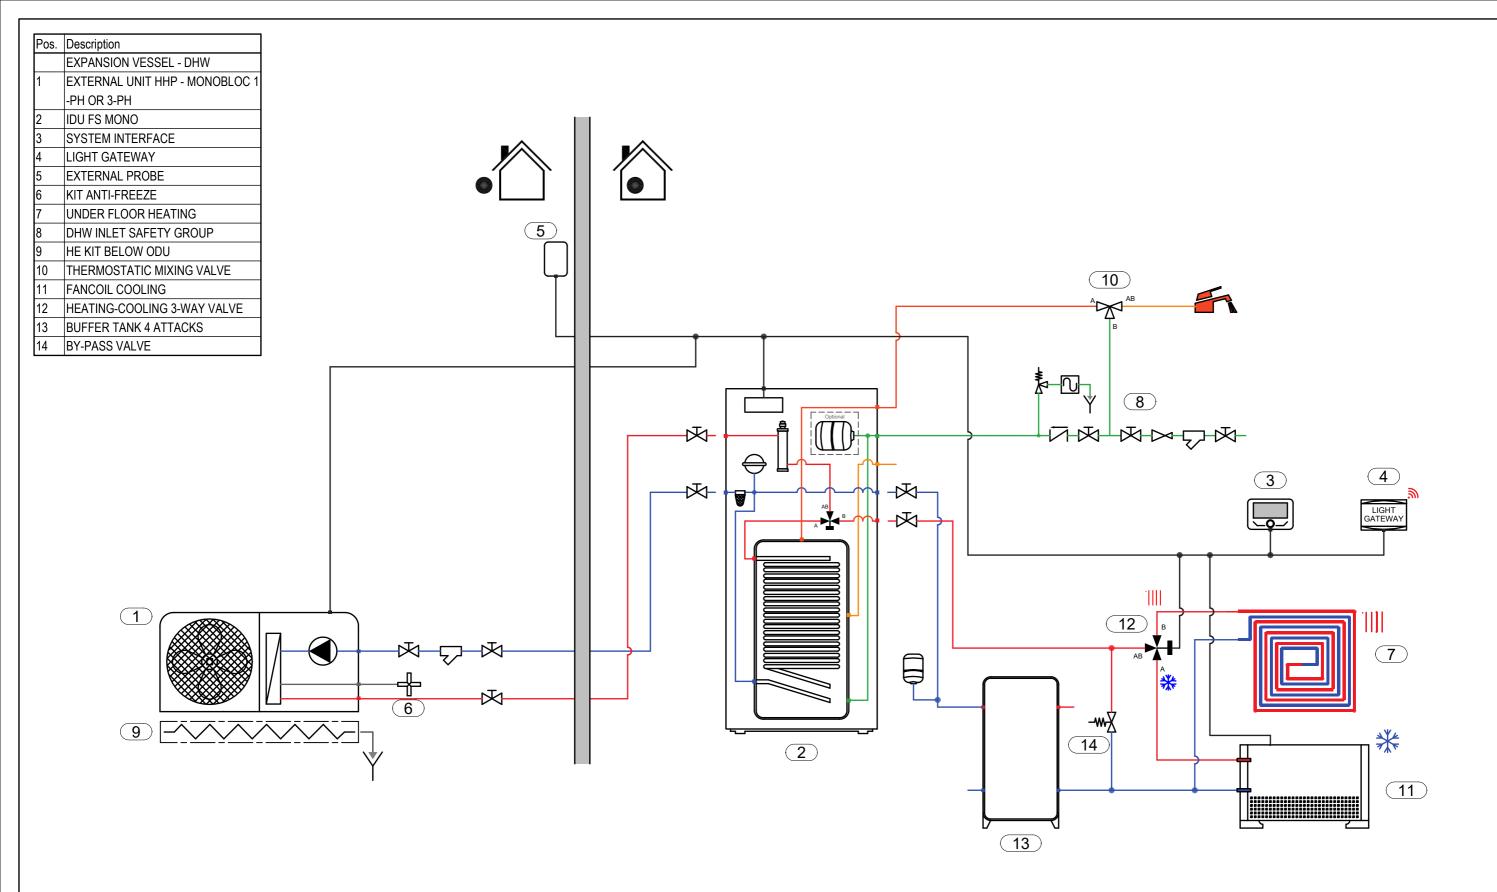

SCHEME
Hydraulic
DATE REV. PAGE
19.10.2023. 1/3

EN\_015-PCM4.CO.M\_HCD-I\_BUF.2\_1D

| Pos. Description  EXPANSION VESSEL - DHW  EXTERNAL UNIT HHP - MONOBLOC 1 -PH OR 3-PH  IDU FS MONO  SYSTEM INTERFACE  LIGHT GATEWAY  EXTERNAL PROBE  KIT ANTI-FREEZE  UNDER FLOOR HEATING  BUHW INLET SAFETY GROUP                                                                                                                                                                                                                                                                                                                                                                                                                                                                                                                                                                                                                                                                                                                                                                                                                                                                                                                                                                                                                                                                                                                                                                                                                                                                                                                                                                                                                                                                                                                                                                                                                                                                                                                                                                                                                                                                                                              |                                                                                                                                                                                                                                                                                                                                                                                                                                                                                                                                                                                                                                                                                                                                                                                                                                                                                                                                                                                                                                                                                                                                                                                                                                                                                                                                                                                                                                                                                                                                                                                                                                                                                                                                                                                                                                                                                                                                                                                                                                                                                                                                |
|--------------------------------------------------------------------------------------------------------------------------------------------------------------------------------------------------------------------------------------------------------------------------------------------------------------------------------------------------------------------------------------------------------------------------------------------------------------------------------------------------------------------------------------------------------------------------------------------------------------------------------------------------------------------------------------------------------------------------------------------------------------------------------------------------------------------------------------------------------------------------------------------------------------------------------------------------------------------------------------------------------------------------------------------------------------------------------------------------------------------------------------------------------------------------------------------------------------------------------------------------------------------------------------------------------------------------------------------------------------------------------------------------------------------------------------------------------------------------------------------------------------------------------------------------------------------------------------------------------------------------------------------------------------------------------------------------------------------------------------------------------------------------------------------------------------------------------------------------------------------------------------------------------------------------------------------------------------------------------------------------------------------------------------------------------------------------------------------------------------------------------|--------------------------------------------------------------------------------------------------------------------------------------------------------------------------------------------------------------------------------------------------------------------------------------------------------------------------------------------------------------------------------------------------------------------------------------------------------------------------------------------------------------------------------------------------------------------------------------------------------------------------------------------------------------------------------------------------------------------------------------------------------------------------------------------------------------------------------------------------------------------------------------------------------------------------------------------------------------------------------------------------------------------------------------------------------------------------------------------------------------------------------------------------------------------------------------------------------------------------------------------------------------------------------------------------------------------------------------------------------------------------------------------------------------------------------------------------------------------------------------------------------------------------------------------------------------------------------------------------------------------------------------------------------------------------------------------------------------------------------------------------------------------------------------------------------------------------------------------------------------------------------------------------------------------------------------------------------------------------------------------------------------------------------------------------------------------------------------------------------------------------------|
| B HE KIT BELOW ODU  10 THERMOSTATIC MIXING VALVE  11 FANCOIL COOLING  12 HEATING-COOLING 3-WAY VALVE  13 BUFFER TANK 4 ATTACKS  14 BY-PASS VALVE  1 PH 3-PH 3-PH 3-PH 400 V L112 L3 N Q L112 L3 N Q L12 L3 N Q L1 | CR  SOLUTION  SO |